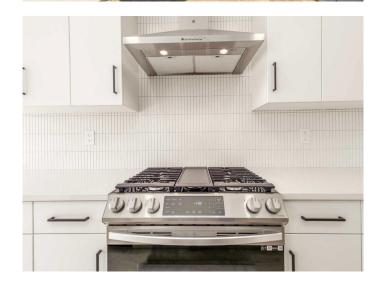

# of Garages 2

Interior

Interior Features Kitchen Island, Pantry, Quartz Counters, Walk-In Closet(s)

Appliances Dishwasher, Gas Range, Microwave, Range Hood, Refrigerator

Heating Forced Air

Cooling None

Has Basement Yes