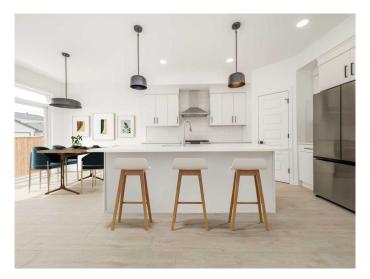

#### \$534,900

3 Bedroom, 3.00 Bathroom, 1,673 sqft Residential on 0.08 Acres

Discovery, Lethbridge, Alberta

The "Isla" by Avonlea Homes is the perfect family home. Located in the architecturally controlled community of SouthBrook Close to new school, park and Playground.. The main level hosts a notched out dining nook, eating bar on the kitchen island, walk in pantry. Large windows and tall ceilings make the main floor feel very bright and open. Also notice the new look of the flat painted ceilings. Upstairs resides the 3 bedrooms with the master including an en-suite and walk in closet. The ensuite has a large 5 foot walk-in shower and His/Her sinks. Great Bonus room area for the family to enjoy. Bonus room is in the middle of the upstairs giving privacy to the master retreat from the kids bedrooms. Convenience of laundry is also upstairs. The basement is open for future family room, bedroom and another full bath. This home is located close to Park, Playground, shopping and schools. Close to all the amenities the Southside has to offer. NHW. Home is virtually staged.

# of Garages 2

Interior

Interior Features Kitchen Island, Pantry, Quartz Counters, Walk-In Closet(s)

Appliances Dishwasher, Gas Range, Microwave, Range Hood, Refrigerator

Heating Forced Air

Cooling None

Has Basement Yes