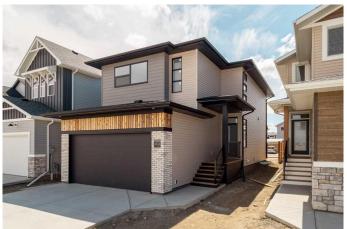

#### \$534,900

3 Bedroom, 3.00 Bathroom, 1,673 sqft Residential on 0.08 Acres

Discovery, Lethbridge, Alberta

The "Isla" by Avonlea Homes is the perfect family home. Located in the architecturally controlled community of SouthBrook Close to new school, park and Playground.. The main level hosts a notched out dining nook, eating bar on the kitchen island, walk in pantry. Large windows and tall ceilings make the main floor feel very bright and open. Also notice the new look of the flat painted ceilings. Upstairs resides the 3 bedrooms with the master including an en-suite and walk in closet. The ensuite has a large 5 foot walk-in shower and His/Her sinks. Great Bonus room area for the family to enjoy. Bonus room is in the middle of the upstairs giving privacy to the master retreat from the kids bedrooms. Convenience of laundry is also upstairs. The basement is open for future family room, bedroom and another full bath. This home is located close to Park, Playground, shopping and schools. Close to all the amenities the Southside has to offer. NHW. Home is virtually staged.

## **Community Information**

Address 2607 44 Street S

Subdivision Discovery
City Lethbridge
County Lethbridge
Province Alberta

Amenities

Postal Code

Parking Spaces 4

Parking Double Garage Attached

T1K8L6