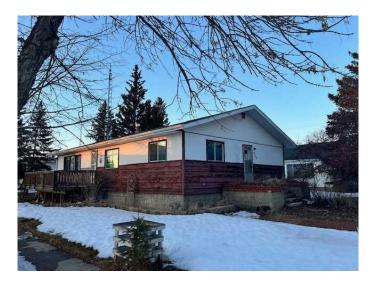

# \$114,900 - 4702 51 Street, Forestburg

MLS® #A2199057

## \$114,900

6 Bedroom, 3.00 Bathroom, 1,500 sqft Residential on 0.22 Acres

Forestburg, Forestburg, Alberta

This 1500 sqft home has potential to be a great home, with income potential. The home has 3 bedrooms on the main floor and 3 bedrooms downstairs. Large kitchen and dining room on the main floor. The basement has a kitchen and dining area as well. There are laundry hook ups on both floors. Situated on a large corner lot close to downtown. This could be the property you have been waiting for.

#### **Exterior**

Exterior Features Fire Pit

Lot Description Back Yard, Corner Lot, Front Yard, Landscaped, Lawn, Few Trees

Roof Asphalt Shingle

Construction Wood Frame

Foundation Poured Concrete