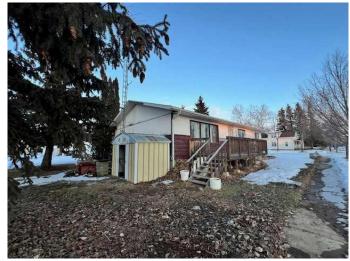

## \$114,900

6 Bedroom, 3.00 Bathroom, 1,500 sqft Residential on 0.22 Acres

Forestburg, Forestburg, Alberta

This 1500 sqft home has potential to be a great home, with income potential. The home has 3 bedrooms on the main floor and 3 bedrooms downstairs. Large kitchen and dining room on the main floor. The basement has a kitchen and dining area as well. There are laundry hook ups on both floors. Situated on a large corner lot close to downtown. This could be the property you have been waiting for.

#### **Exterior**

Exterior Features Fire Pit

Lot Description Back Yard, Corner Lot, Front Yard, Landscaped, Lawn, Few Trees

Roof Asphalt Shingle

Construction Wood Frame

Foundation Poured Concrete