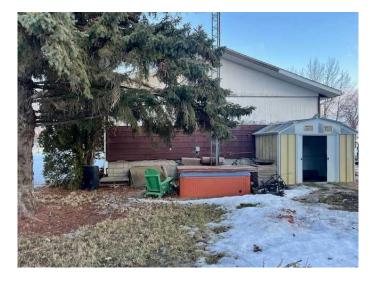

#### **Exterior**

Exterior Features Fire Pit

Lot Description Back Yard, Corner Lot, Front Yard, Landscaped, Lawn, Few Trees

Roof Asphalt Shingle

Construction Wood Frame

Foundation Poured Concrete