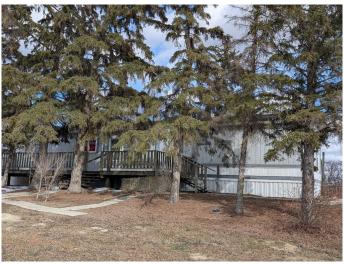

# \$334,000

3 Bedroom, 2.00 Bathroom, 1,216 sqft Residential on 10.65 Acres

NONE, Rural Starland County, Alberta

Welcome Home! This 3 bedroom 2 bath open concept mobile home boasts a recently resealed skylight, separate laundry room, new flooring in the living area and small bedroom and a completely renovated main bath. Loads of natural light, and a deck to watch the sunset. There are fenced pastures, an old barn that needs work or torn down, an animal shelter, a shed, a 28x30 heated shop, and a beautiful treed yard. Minutes from the Tolman Bridge and the beautiful Badlands at the Red Deer river, for canoeing fishing, swimming, and a great gun club. Under 20 minutes to TROCHU, 5 minutes to Rumsey, 40 Mins to Stettler and 40 minutes to Drumheller Quick possession available.