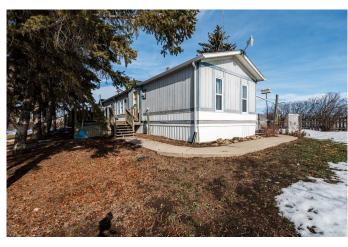

# \$334,000

3 Bedroom, 2.00 Bathroom, 1,216 sqft Residential on 10.65 Acres

NONE, Rural Starland County, Alberta

Welcome Home! This 3 bedroom 2 bath open concept mobile home boasts a recently resealed skylight, separate laundry room, new flooring in the living area and small bedroom and a completely renovated main bath. Loads of natural light, and a deck to watch the sunset. There are fenced pastures, an old barn that needs work or torn down, an animal shelter, a shed, a 28x30 heated shop, and a beautiful treed yard. Minutes from the Tolman Bridge and the beautiful Badlands at the Red Deer river, for canoeing fishing, swimming, and a great gun club. Under 20 minutes to TROCHU, 5 minutes to Rumsey, 40 Mins to Stettler and 40 minutes to Drumheller Quick possession available.

### **Exterior**

Exterior Features Private Yard

Lot Description Corners Marked Roof Asphalt Shingle

Construction Vinyl Siding, Wood Frame

Foundation Piling(s)