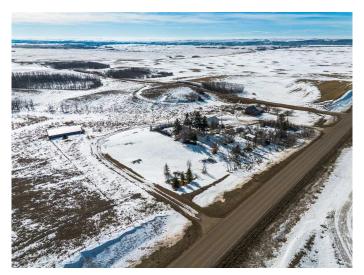

# \$334,000

3 Bedroom, 2.00 Bathroom, 1,216 sqft Residential on 10.65 Acres

NONE, Rural Starland County, Alberta

Welcome Home! This 3 bedroom 2 bath open concept mobile home boasts a recently resealed skylight, separate laundry room, new flooring in the living area and small bedroom and a completely renovated main bath. Loads of natural light, and a deck to watch the sunset. There are fenced pastures, an old barn that needs work or torn down, an animal shelter, a shed, a 28x30 heated shop, and a beautiful treed yard. Minutes from the Tolman Bridge and the beautiful Badlands at the Red Deer river, for canoeing fishing, swimming, and a great gun club. Under 20 minutes to TROCHU, 5 minutes to Rumsey, 40 Mins to Stettler and 40 minutes to Drumheller Quick possession available.

# **Community Information**

Address 213081 585 Highway

Subdivision NONE

City Rural Starland County

County Starland County

Province Alberta
Postal Code T0J2Y0