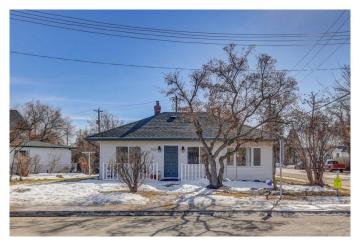

# \$250,000 - 503 Riverside Drive E, Drumheller

MLS® #A2198811

# \$250,000

3 Bedroom, 1.00 Bathroom, 913 sqft Residential on 0.17 Acres

Riverview Park, Drumheller, Alberta

If a fantastic location and one level living is your desire, look no further. This property is close to downtown shopping and right across the street from a river path. It offers three bedrooms, a four piece bathroom, and main floor laundry. The single car garage has a newly installed automatic garage door opener with an additional parking spot right beside. This lovely home is move in ready for the first time home owner, someone ready to downsize, or a great opportunity for investment. Book a viewing today and see what this property has to offer you.

#### **Essential Information**

MLS® # A2198811 Price \$250,000

Bedrooms 3
Bathrooms 1.00

Full Baths 1

Square Footage 913
Acres 0.17
Year Built 1935

Type Residential
Sub-Type Detached
Style Bungalow

Status Active