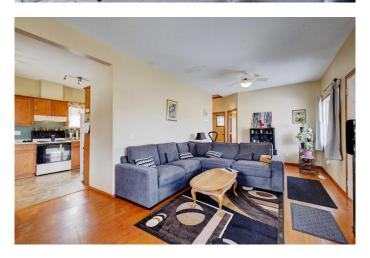

# \$250,000

3 Bedroom, 1.00 Bathroom, 913 sqft Residential on 0.17 Acres

Riverview Park, Drumheller, Alberta

If a fantastic location and one level living is your desire, look no further. This property is close to downtown shopping and right across the street from a river path. It offers three bedrooms, a four piece bathroom, and main floor laundry. The single car garage has a newly installed automatic garage door opener with an additional parking spot right beside. This lovely home is move in ready for the first time home owner, someone ready to downsize, or a great opportunity for investment. Book a viewing today and see what this property has to offer you.

## Interior

Interior Features No Animal Home

Appliances Electric Stove, Garage Control(s), Microwave, Refrigerator,

Washer/Dryer, Window Coverings

Heating Forced Air, Natural Gas

Cooling None
Has Basement Yes