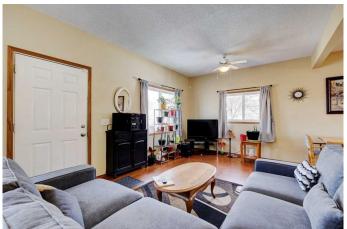

# \$250,000

3 Bedroom, 1.00 Bathroom, 913 sqft Residential on 0.17 Acres

Riverview Park, Drumheller, Alberta

If a fantastic location and one level living is your desire, look no further. This property is close to downtown shopping and right across the street from a river path. It offers three bedrooms, a four piece bathroom, and main floor laundry. The single car garage has a newly installed automatic garage door opener with an additional parking spot right beside. This lovely home is move in ready for the first time home owner, someone ready to downsize, or a great opportunity for investment. Book a viewing today and see what this property has to offer you.

## Interior

Interior Features No Animal Home

Appliances Electric Stove, Garage Control(s), Microwave, Refrigerator,

Washer/Dryer, Window Coverings

Heating Forced Air, Natural Gas

Cooling None
Has Basement Yes