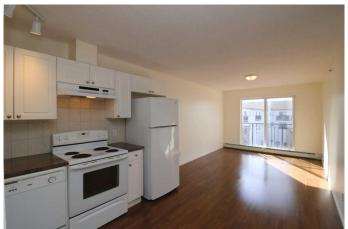

## \$159,000

1 Bedroom, 1.00 Bathroom, 504 sqft Residential on 0.02 Acres

NONE, Crossfield, Alberta

TOP Floor with a Mountain View! This 1 bedroom, 1 bathroom home is ready for your immediate move in. Freshly painted and ready to go. Just bring your personal belongings and enjoy. There is 1 parking stall included (#2) and the condo fees are very reasonable with heat and water/trash included.

## Interior

Interior Features No Animal Home, No Smoking Home

Appliances Dishwasher, Electric Stove, Refrigerator

Heating Baseboard

Cooling None