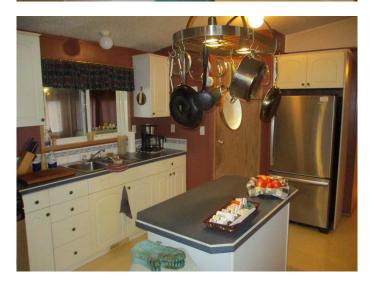

### \$500,000

0 Bedroom, 0.00 Bathroom, Land on 153.00 Acres

NONE, Rural Northern Lights, County of, Alberta

Quarter section of Land with a subdivision taken out! Leaving 153 titled acres that comes with a 2001 20' x 64' manufactured home that has 3 bedrooms and 2 full baths, also a 20'x60 heated addition and a 20' x 64 screened in deck cold storage making a live able area of 2480 sq. ft. Features include large primary bedroom with ensuite and walk in closet! Large open concept kitchen, dining room and living room area! A 20' x 60' addition on one side o that is heated insulated and wired that has a wood pellet stove to sit in and enjoy the abundance of birds and wildlife that visit the farm! There is also a 20' x 60' addition on the other side that is screened and enclosed to enjoy in the summer weather and cold storage in the winter! Roof over all the house is metal! Property has wooden out buildings including 24 x 54 wooden framed garage for cold storage, it has tin roof and is wired! The land has 60 cultivate acres and the remainder is treed, it is fenced for cattle and has dugout for water supply! There is a season creek running through the property and has lots of wildlife, Elk, Moose & Deer! Great place to start your farm and raise your family and pets! Only 1/2 mile off paved highway 690 in Deadwood, Alberta and only 13 1/2 miles South of Manning, Alberta.