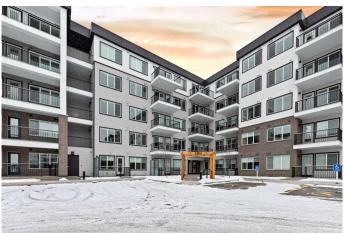

# \$364,900

2 Bedroom, 2.00 Bathroom, 684 sqft Residential on 0.00 Acres

Wolf Willow, Calgary, Alberta

Do not miss out this brand new 2 bedrooms plus Den condo, ready to move in. Walk in the front door, expose to the all white full height cabinetry with soft close door & drawers, stainless steel appliances, , matching white quartz countertops, Over looking through the Livingroom, with Patio door to the balcony, the view is be onto the shopping plaza across the street, there is pet spa, gym, owner lounge, bike storage available.

#### **Exterior**

Exterior Features Balcony

Roof Asphalt Shingle

Construction Asphalt, Brick, Concrete