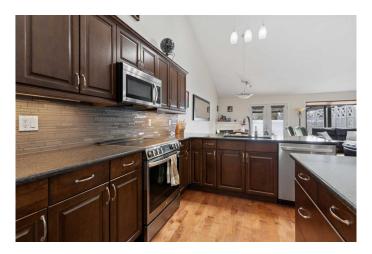

### \$459,000

4 Bedroom, 3.00 Bathroom, 1,660 sqft Residential on 0.08 Acres

West Park, Camrose, Alberta

Welcome to this stunning home in the highly sought-after 18+ Adult Living, Village at West Park, where comfort, style, and convenience come together. Perfectly situated with no homes directly in front or behind, view of the adjacent water feature, this property offers the privacy you desire while keeping you close to shopping, clinics, and essential amenities. Step inside to find a spacious open-concept layout, designed for modern living. The home features three bedrooms plus a dedicated office, along with three bathrooms, making it ideal for those who love to entertain. The kitchen boasts sleek quartz countertops, new quartz countertops-backsplash-sink in Kitchen & 2 bathrooms-Main & upstairs in 2016. Also added, a full suite of 2022 stainless steel appliances, including a fridge, stove, microwave, dishwasher, washer, and dryer. Main floor laundry adds extra convenience, while fresh interior paint gives the space a bright, updated feel. Upstairs, the master suite includes a private second-floor deckâ€"perfect for morning coffee or evening relaxation. The fully finished basement provides additional living space, complemented by a cozy 2009 Blaze King wood stove. On the main floor, a gas fireplace adds warmth and ambiance, while the home stays cool in the summer with central air conditioning. A gas line to the deck makes outdoor grilling effortless, and Hunter Douglas window coverings add a touch of elegance throughout. The lower level does not disappoint! For your movie buffs, there has