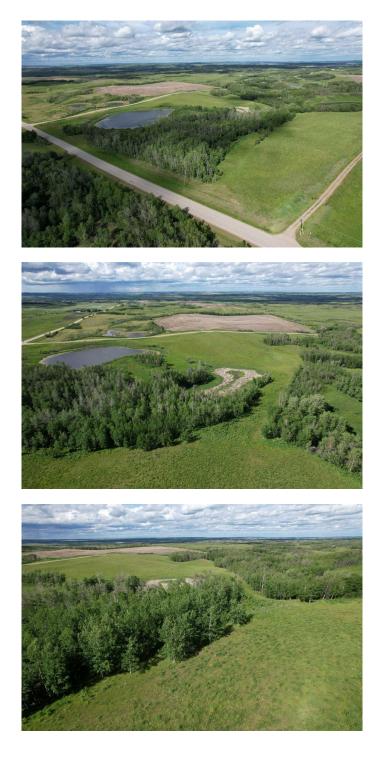

#### \$425,000

0 Bedroom, 0.00 Bathroom, Land on 31.31 Acres

NONE, Rural Red Deer County, Alberta

31.31 acres of scenic native Alberta Parkland off paved Hwy 816 with new water well (30.0 gallon per minute) & EQUS power service. Just 14 minutes to Red Deer and 8 minutes to Pine Lake.

Stunning views from a prime walkout building site make this "the spot" to build your forever home and yard site. Watch wildlife and waterfowl out your window daily as they feed in natural habitat, move through wooded and open travel corridors & fly in and swim on the large pond. This special land parcel is part of the quarter section next to the Red Deer Fish & Game Association Habitat Land. Lots of acres for your horses and livestock to roam and for you to build your dream home, shop, barn, paddocks, riding arena and more.... visit this land and just imagine the possibilities. (Lease Road visible in pictures is not part of the 31.31 acres)