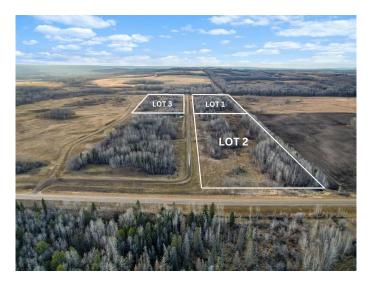

### \$110,000

0 Bedroom, 0.00 Bathroom, Land on 13.07 Acres

NONE, Rural Woodlands County, Alberta

13 Acres of Countryside Blissâ€"Perfect to Call Home. Escape to the rolling landscapes of Willowside Estates, Woodlands County, situated between Whitecourt and Mayerthorpe. The property features room for your garden or hobby farm. There are no deadlines for construction, allowing you to enjoy this space as your private camp or retreat. The area is surrounded by farmland, wildlife, and nature, providing a tranquil atmosphere.

Utilities such as power and gas are available in the subdivision, but you also have the option to go off-grid. Property taxes are \$514 per year. Lot 2 offers a generous size of 13.07 acres. Conveniently located between Whitecourt and Mayerthorpe.