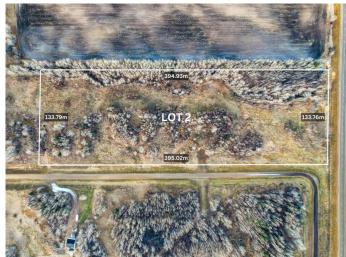

Utilities such as power and gas are available in the subdivision, but you also have the option to go off-grid. Property taxes are \$514 per year. Lot 2 offers a generous size of 13.07 acres. Conveniently located between Whitecourt and Mayerthorpe.