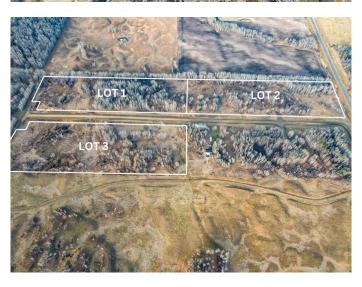

### \$110,000

0 Bedroom, 0.00 Bathroom, Land on 13.07 Acres

NONE, Rural Woodlands County, Alberta

13 Acres of Countryside Blissâ€"Perfect to Call Home. Escape to the rolling landscapes of Willowside Estates, Woodlands County, situated between Whitecourt and Mayerthorpe. The property features room for your garden or hobby farm. There are no deadlines for construction, allowing you to enjoy this space as your private camp or retreat. The area is surrounded by farmland, wildlife, and nature, providing a tranquil atmosphere.

Utilities such as power and gas are available in the subdivision, but you also have the option to go off-grid. Property taxes are \$514 per year. Lot 2 offers a generous size of 13.07 acres. Conveniently located between Whitecourt and Mayerthorpe.