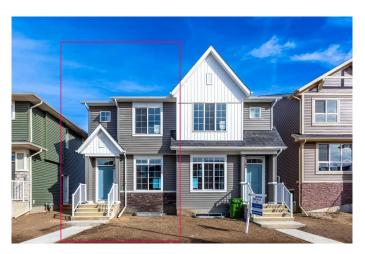

# \$569,900 - 460 Tekarra Drive, Calgary

MLS® #A2198456

# \$569,900

3 Bedroom, 3.00 Bathroom, 1,596 sqft Residential on 0.06 Acres

Glacier Ridge, Calgary, Alberta

Welcome to this brand new never lived in 3 bedroom 2.5 bath duplex in the sought out community of Glacier Ridge. Open floorplan on the main floor has kitchen and the back and living room flowing into dining area. Upstairs you have 3 piece ensuite with walk-in shower and walk-in closet. The other 2 bedrooms are decent size and laundry room and 4 piece bathroom complete this level. The basement has separate entrance. Book your showing today.