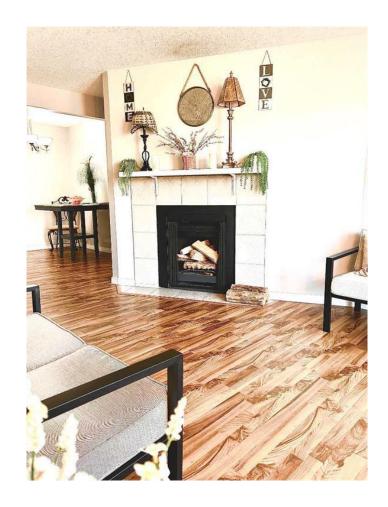

## \$179,000

2 Bedroom, 1.00 Bathroom, 837 sqft Residential on 1.10 Acres

Redwood, Lethbridge, Alberta

A great investment opportunity or first time home buyer! A 2 bed 1 bath, beautiful 836 square foot condo. Good sized in unit storage room. A coat closet and linen closet. Primary bedroom has its own sink and mirror. The fireplace in the living room is gorgeous. The kitchen has a dishwasher. Floors are hardwood, carpet and luxury vinyl plank. It has a balcony so you can enjoy the out of doors on nice days by just stepping out the door. The lot has mature trees. The location is ideal. Walking distance to shopping centres, grocery stores, restraunts, a bike path and bus stops. Call your agent today!