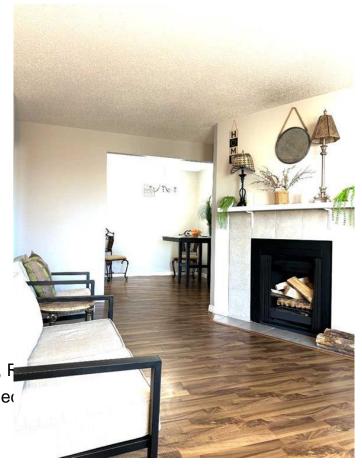

## \$179,000

2 Bedroom, 1.00 Bathroom, 837 sqft Residential on 1.10 Acres

Redwood, Lethbridge, Alberta

A great investment opportunity or first time home buyer! A 2 bed 1 bath, beautiful 836 square foot condo. Good sized in unit storage room. A coat closet and linen closet. Primary bedroom has its own sink and mirror. The fireplace in the living room is gorgeous. The kitchen has a dishwasher. Floors are hardwood, carpet and luxury vinyl plank. It has a balcony so you can enjoy the out of doors on nice days by just stepping out the door. The lot has mature trees. The location is ideal. Walking distance to shopping centres, grocery stores, restraunts, a bike path and bus stops. Call your agent today!