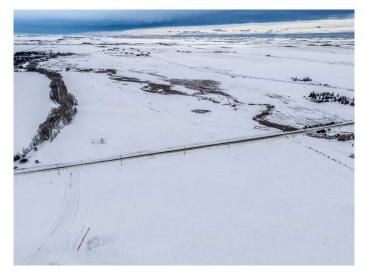

### \$865,000

0 Bedroom, 0.00 Bathroom, Land on 99.39 Acres

NONE, Rural Rocky View County, Alberta

Located in an up-and-coming area, just shy of the Industrial ASP in Wheatland County, this property is positioned to benefit from future growth. Only 5 minutes from the DaHavilland manufacturing site, which is set to boost the local economy and employment opportunities, this is a prime spot for investment. The property currently features two surface leases that generate yearly revenue, with additional seasonal farming leases available. Whether you're looking to invest in a property that offers immediate income or planning to build your dream home or business, this well-priced opportunity is ready for your vision. Don't miss out on this versatile parcel with great potential!