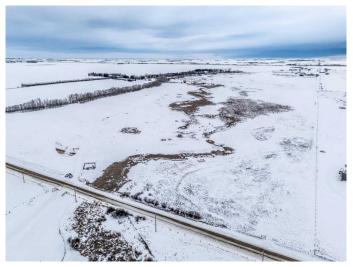

### \$865,000

0 Bedroom, 0.00 Bathroom, Land on 99.39 Acres

NONE, Rural Rocky View County, Alberta

Located in an up-and-coming area, just shy of the Industrial ASP in Wheatland County, this property is positioned to benefit from future growth. Only 5 minutes from the DaHavilland manufacturing site, which is set to boost the local economy and employment opportunities, this is a prime spot for investment. The property currently features two surface leases that generate yearly revenue, with additional seasonal farming leases available. Whether you're looking to invest in a property that offers immediate income or planning to build your dream home or business, this well-priced opportunity is ready for your vision. Don't miss out on this versatile parcel with great potential!