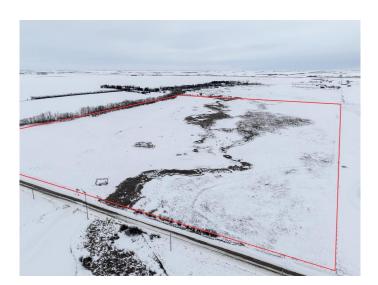

### \$865,000

0 Bedroom, 0.00 Bathroom, Land on 99.39 Acres

NONE, Rural Rocky View County, Alberta

Located in an up-and-coming area, just shy of the Industrial ASP in Wheatland County, this property is positioned to benefit from future growth. Only 5 minutes from the DaHavilland manufacturing site, which is set to boost the local economy and employment opportunities, this is a prime spot for investment. The property currently features two surface leases that generate yearly revenue, with additional seasonal farming leases available. Whether you're looking to invest in a property that offers immediate income or planning to build your dream home or business, this well-priced opportunity is ready for your vision. Don't miss out on this versatile parcel with great potential!