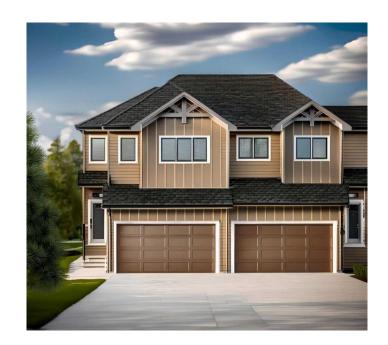

## \$525,000

3 Bedroom, 3.00 Bathroom, 1,294 sqft Residential on 0.06 Acres

N/A, Chestermere, Alberta

An incredible opportunity to own a home with exceptional features! This unique property offers the rare benefit of a double-attached garage, providing both convenience and added value. The spacious, open floor plan is perfect for entertaining family and friends, creating a welcoming atmosphere for gatherings and everyday living. Photos are representative.

### **Amenities**

Parking Spaces 4

Parking Double Garage Attached

# of Garages 2

### **Exterior**

Exterior Features None

Lot Description Back Yard

Roof Asphalt Shingle

Construction Vinyl Siding, Wood Frame

Foundation Poured Concrete