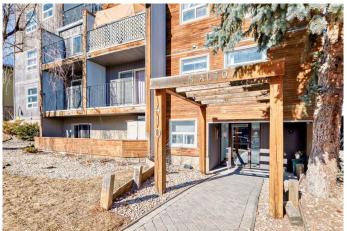

# \$229,900

2 Bedroom, 1.00 Bathroom, 624 sqft Residential on 0.00 Acres

Crescent Heights, Calgary, Alberta

Renovated, updated and fresh paint! This 2 bed 1 bath 624sq ft condo is a stone's throw away from downtown and the amazing amenities, shops and restaurants in Bridgeland. This unit includes one of the few covered parking stalls as well. Easy walk up to the 2nd floor from the parking area, where upon entering the home you are greeted with an abundant kitchen, renovated with cabinets, granite counter tops, and a stainless steel appliance package. The sunny SOUTH facing living room allows for the light to flood in! A large balcony will facilitate lounging outdoors while remaining in your own private space. Two large bedrooms allow for roommates or a home office - nice! The spacious bathroom has plenty of room for your things and hosts the stacked washer/dryer as well. The community features a host of walking paths, a short jaunt into the downtown area, parks and more. Love your life at the Rialto and book a showing today!