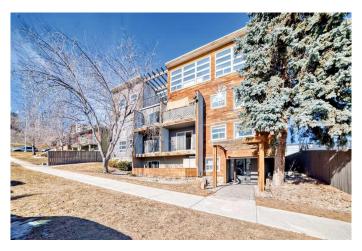

# \$229,900

2 Bedroom, 1.00 Bathroom, 624 sqft Residential on 0.00 Acres

Crescent Heights, Calgary, Alberta

Renovated, updated and fresh paint! This 2 bed 1 bath 624sq ft condo is a stone's throw away from downtown and the amazing amenities, shops and restaurants in Bridgeland. This unit includes one of the few covered parking stalls as well. Easy walk up to the 2nd floor from the parking area, where upon entering the home you are greeted with an abundant kitchen, renovated with cabinets, granite counter tops, and a stainless steel appliance package. The sunny SOUTH facing living room allows for the light to flood in! A large balcony will facilitate lounging outdoors while remaining in your own private space. Two large bedrooms allow for roommates or a home office - nice! The spacious bathroom has plenty of room for your things and hosts the stacked washer/dryer as well. The community features a host of walking paths, a short jaunt into the downtown area, parks and more. Love your life at the Rialto and book a showing today!

# **Community Information**

Address 202, 410 1 Avenue Ne

Subdivision Crescent Heights

City Calgary
County Calgary
Province Alberta
Postal Code T2E 0B4