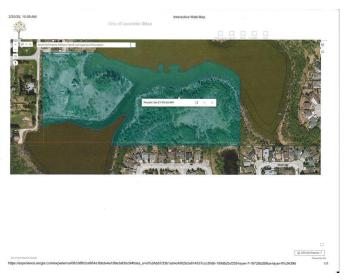

#### \$1,450,000

0 Bedroom, 0.00 Bathroom, Land on 22.71 Acres

None, Lacombe, Alberta

What is your vision for this stunningly beautiful 22.71 acre property in the heart of the City of Lacombe? The land offers wonderful, year-round views of Lake Anne, Elizabeth Lake, Burman University, and the surrounding natural area. It is amazing to think that all of Lacombe and Burman's amenities are nearby when stepping foot onto this secluded and peaceful parcel.

#### **Exterior**

Lot Description Native Plants, Views, Wooded, Wetlands