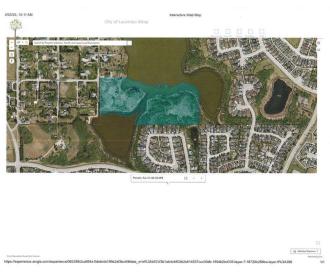

#### \$1,450,000

0 Bedroom, 0.00 Bathroom, Land on 22.71 Acres

None, Lacombe, Alberta

What is your vision for this stunningly beautiful 22.71 acre property in the heart of the City of Lacombe? The land offers wonderful, year-round views of Lake Anne, Elizabeth Lake, Burman University, and the surrounding natural area. It is amazing to think that all of Lacombe and Burman's amenities are nearby when stepping foot onto this secluded and peaceful parcel.

#### **Exterior**

Lot Description Native Plants, Views, Wooded, Wetlands