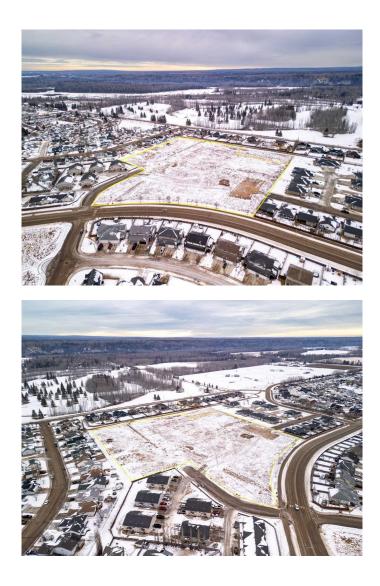

#### \$1,096,000

0 Bedroom, 0.00 Bathroom, Land on 9.63 Acres

NONE, Whitecourt, Alberta

Prime Residential Development Land close to schools, walking trails, Whitecourt Golf and Country Club, Graham Acres Field, and many other town amenities.

Currently zoned Single Family, the town has said they would consider a mix of single-family, multi-family, and light commercial for this parcel given the right overall subdivision layout.

This desirable land is completely cleared, level, well compacted and requires no costly additional fill. All underground services are to the lot line.

Whitecourt needs more affordable housing and for that, this piece of development property is more than ideal.