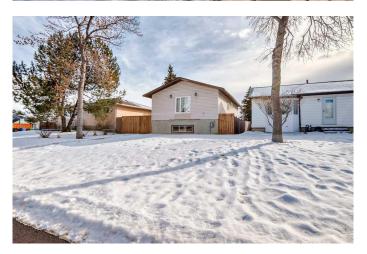

### \$589,000

3 Bedroom, 2.00 Bathroom, 1,652 sqft Residential on 0.11 Acres

Dover, Calgary, Alberta

GREAT INVESTMENT PROPERTY. Live up and rent down. NEW LEGAL SUITE completed 2025. Home has undergone extensive reno's in the past year. New roof in 2024, 2 new furnaces and hot water tanks in 2024. Live up or rent out the upstairs. Basement suite has separate entrance. Upstairs and basement have separate laundry rooms. New counter tops, flooring, doors and bathrooms. Open floor concept. Front yard opens up to a tree lined pathway and the south facing backyard offers unique outdoor potential. New fencing was put up last year. Lots of room for the kids to play or for you to entertain. Close to transportation, schools, daycare and shopping. Don't miss out on this great opportunity.

#### **Exterior**

Exterior Features Private Yard, Fire Pit

Lot Description Back Lane, Back Yard, Level, Rectangular Lot

Roof Asphalt Shingle Construction Vinyl Siding

Foundation Poured Concrete