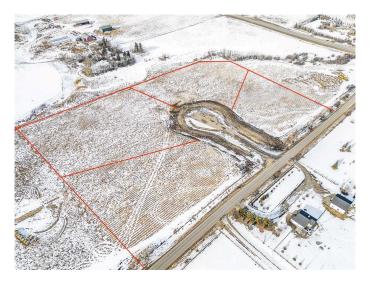

## \$499,900

0 Bedroom, 0.00 Bathroom, Land on 3.14 Acres

NONE, Rural Foothills County, Alberta

With a Mountain Peak view this lot is nestled in a picturesque countryside setting. The 3.14-acre parcel offers pastoral views and the perfect opportunity to build your dream home with your choice for a builder. Conveniently located just minutes south of Calgary, this property features natural gas and power at the property line, with an inner road to be paved for easy access. No building commitment. Close to schools and recreational amenities, it combines the tranquility of rural living with the convenience of nearby services. Architectural controls are in place to protect the integrity and value of the subdivision, ensuring a cohesive and beautiful community. Don't miss this rare chance to enjoy country living with city conveniences just a short drive away! GST is included in price.

# **Community Information**

Address Lot2 Meadow Lark Lane

Subdivision NONE

City Rural Foothills County

County Foothills County

Province Alberta
Postal Code T1S 3P1