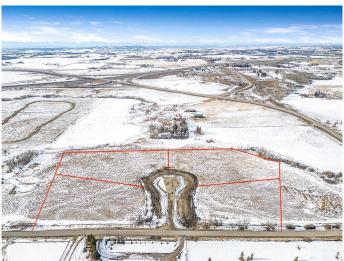

## \$499,900

0 Bedroom, 0.00 Bathroom, Land on 3.14 Acres

NONE, Rural Foothills County, Alberta

With a Mountain Peak view this lot is nestled in a picturesque countryside setting. The 3.14-acre parcel offers pastoral views and the perfect opportunity to build your dream home with your choice for a builder. Conveniently located just minutes south of Calgary, this property features natural gas and power at the property line, with an inner road to be paved for easy access. No building commitment. Close to schools and recreational amenities, it combines the tranquility of rural living with the convenience of nearby services. Architectural controls are in place to protect the integrity and value of the subdivision, ensuring a cohesive and beautiful community. Don't miss this rare chance to enjoy country living with city conveniences just a short drive away! GST is included in price.

# **Community Information**

Address Lot2 Meadow Lark Lane

Subdivision NONE

City Rural Foothills County

County Foothills County

Province Alberta
Postal Code T1S 3P1