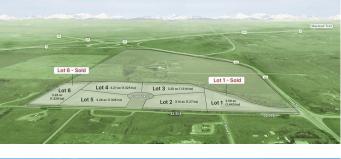

## \$499,900

0 Bedroom, 0.00 Bathroom, Land on 3.14 Acres

NONE, Rural Foothills County, Alberta

With a Mountain Peak view this lot is nestled in a picturesque countryside setting. The 3.14-acre parcel offers pastoral views and the perfect opportunity to build your dream home with your choice for a builder. Conveniently located just minutes south of Calgary, this property features natural gas and power at the property line, with an inner road to be paved for easy access. No building commitment. Close to schools and recreational amenities, it combines the tranquility of rural living with the convenience of nearby services. Architectural controls are in place to protect the integrity and value of the subdivision, ensuring a cohesive and beautiful community. Don't miss this rare chance to enjoy country living with city conveniences just a short drive away! GST is included in price.

# **Community Information**

Address Lot2 Meadow Lark Lane

Subdivision NONE

City Rural Foothills County

County Foothills County

Province Alberta
Postal Code T1S 3P1