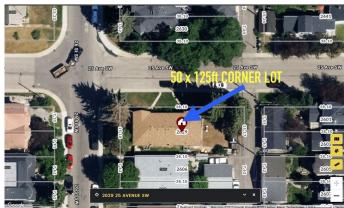

# \$1,195,000

7 Bedroom, 3.00 Bathroom, 1,773 sqft Residential on 0.14 Acres

Killarney/Glengarry, Calgary, Alberta

RENOVATED FULL-DUPLEX on a large 50 x 125ft CORNER LOT IN KILLARNEY!! Potential to turn this property into a 4-PLEX, or take advantage of the H-GO ZONING, and build a much larger MULTI-FAMILY project!! Each side MAIN FLOOR has 3 bedrooms, a full bathroom and main floor laundry, for a total of 6 BEDROOMS and 2 FULL BATHS UPSTAIRS. One side has a finshed basement with an additional Bedroom, Bathroom, and living room. The other side basement is currently unfinished. LEGAL BASEMENT SUITES can be added to this property with city approvals to make it a 4-PLEX!.. Recent renovations include; NEW BATHROOMS, UPDATED KITCHENS, NEW FLOORING & PAINT THROUGHOUT! \*\*Seller is willing to add legal basement suites to the property for an additional cost, contact realtor for more details.

#### **Exterior**

Exterior Features Private Yard

Lot Description Back Lane, Rectangular Lot, Corner Lot

Roof Asphalt Shingle

Construction Stucco, Wood Siding

Foundation Poured Concrete