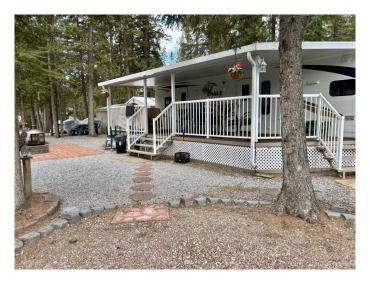

## \$85,000

0 Bedroom, 0.00 Bathroom, Land on 0.08 Acres

NONE, Sundre, Alberta

Don't miss out this opportunity to OWN a rare lot in Tall Timber facing a beautiful green space down a quiet road. Tall Timer is Sundre's PREMIER Leisure Park, with many features including an Indoor Pool and Hot Tub, Snack Bar, 2 Large Playgrounds, Bocce Court, Horseshoe Pits, Baseball Diamond, Disc Golf, Pickleball courts AND a GaGa Ball Pit. This gated community is a community for the WHOLE family. Now step into your own oasis..12 Timber Drive is an attractive lot with beautiful landscaping and low maintenance yard. Enter into the 2010 Eagle Jayco Trailer (ONE owner) that is meticulosity kept, with a huge master bedroom, open floor plan pull out couch for more guests! Even with the ideal trailer you will want to spend your days watching the deer pass by and listening to the birds sing on the large covered deck. Patio stones walking around the lot, beautiful brick work and all the space you need to enjoy those sunny summer days. Tall Timber is a little piece if heaven with something for the whole family to enjoy! Tall Timber is close to Red Deer River, all the amenities of the West County Sundre is known for but is tucked in close to town for easy access to all the necessities. Hiking, swimming, fishing, a bakery, coffee shops..the list is endless. Come check out your new summer retreat!