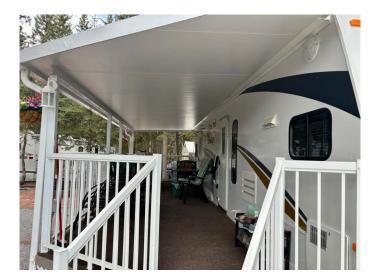

## \$85,000

0 Bedroom, 0.00 Bathroom, Land on 0.08 Acres

NONE, Sundre, Alberta

Don't miss out this opportunity to OWN a rare lot in Tall Timber facing a beautiful green space down a quiet road. Tall Timer is Sundre's PREMIER Leisure Park, with many features including an Indoor Pool and Hot Tub, Snack Bar, 2 Large Playgrounds, Bocce Court, Horseshoe Pits, Baseball Diamond, Disc Golf, Pickleball courts AND a GaGa Ball Pit. This gated community is a community for the WHOLE family. Now step into your own oasis..12 Timber Drive is an attractive lot with beautiful landscaping and low maintenance yard. Enter into the 2010 Eagle Jayco Trailer (ONE owner) that is meticulosity kept, with a huge master bedroom, open floor plan pull out couch for more guests! Even with the ideal trailer you will want to spend your days watching the deer pass by and listening to the birds sing on the large covered deck. Patio stones walking around the lot, beautiful brick work and all the space you need to enjoy those sunny summer days. Tall Timber is a little piece if heaven with something for the whole family to enjoy! Tall Timber is close to Red Deer River, all the amenities of the West County Sundre is known for but is tucked in close to town for easy access to all the necessities. Hiking, swimming, fishing, a bakery, coffee shops..the list is endless. Come check out your new summer retreat!