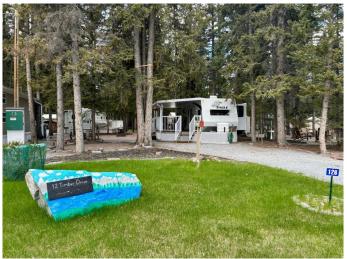

## \$85,000

0 Bedroom, 0.00 Bathroom, Land on 0.08 Acres

NONE, Sundre, Alberta

Don't miss out this opportunity to OWN a rare lot in Tall Timber facing a beautiful green space down a quiet road. Tall Timer is Sundre's PREMIER Leisure Park, with many features including an Indoor Pool and Hot Tub, Snack Bar, 2 Large Playgrounds, Bocce Court, Horseshoe Pits, Baseball Diamond, Disc Golf, Pickleball courts AND a GaGa Ball Pit. This gated community is a community for the WHOLE family. Now step into your own oasis..12 Timber Drive is an attractive lot with beautiful landscaping and low maintenance yard. Enter into the 2010 Eagle Jayco Trailer (ONE owner) that is meticulosity kept, with a huge master bedroom, open floor plan pull out couch for more guests! Even with the ideal trailer you will want to spend your days watching the deer pass by and listening to the birds sing on the large covered deck. Patio stones walking around the lot, beautiful brick work and all the space you need to enjoy those sunny summer days. Tall Timber is a little piece if heaven with something for the whole family to enjoy! Tall Timber is close to Red Deer River, all the amenities of the West County Sundre is known for but is tucked in close to town for easy access to all the necessities. Hiking, swimming, fishing, a bakery, coffee shops..the list is endless. Come check out your new summer retreat!