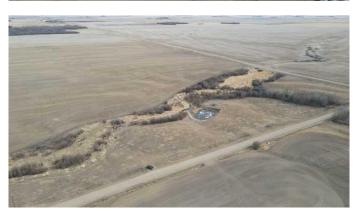

## \$49,000

0 Bedroom, 0.00 Bathroom, Land on 10.23 Acres

Northern Sunrise County, Rural Northern Sunrise County, Alberta

A 10 acre + parcel about 9 miles directly west of Nampa Alberta that will be the perfect spot for you new home - divided by a draw you will get about 2/3 on one side with great views or a good spot to fence for horses and the other 1/3 give lots of building spots - or if you want be a little farther from the road and traffic the north piece offers the same opportunities and a little more privacy. The sign is up!! Cal today!!