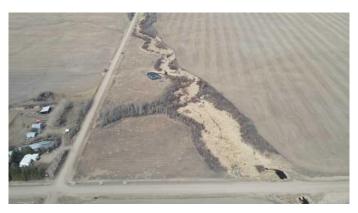

## \$49,000

0 Bedroom, 0.00 Bathroom, Land on 10.23 Acres

Northern Sunrise County, Rural Northern Sunrise County, Alberta

A 10 acre + parcel about 9 miles directly west of Nampa Alberta that will be the perfect spot for you new home - divided by a draw you will get about 2/3 on one side with great views or a good spot to fence for horses and the other 1/3 give lots of building spots - or if you want be a little farther from the road and traffic the north piece offers the same opportunities and a little more privacy. The sign is up!! Cal today!!