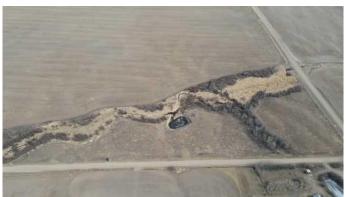

## \$49,000

0 Bedroom, 0.00 Bathroom, Land on 10.23 Acres

Northern Sunrise County, Rural Northern Sunrise County, Alberta

A 10 acre + parcel about 9 miles directly west of Nampa Alberta that will be the perfect spot for you new home - divided by a draw you will get about 2/3 on one side with great views or a good spot to fence for horses and the other 1/3 give lots of building spots - or if you want be a little farther from the road and traffic the north piece offers the same opportunities and a little more privacy. The sign is up!! Cal today!!