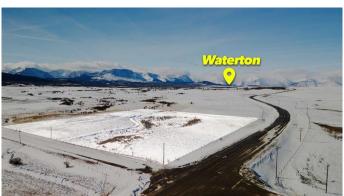

### \$225,000

0 Bedroom, 0.00 Bathroom, Land on 8.92 Acres

NONE, Cardston, Alberta

Welcome to your own slice of paradiseâ€"8.92 acres of residential land perfectly situated just outside of Mountain View, only 25 minutes from the breathtaking Waterton Lakes National Park. This property offers a rare blend of open prairie beauty and stunning mountain vistas, giving you the best of both worlds where the prairies meet the mountains. With a prime location and easy access to the highway, this lot is ideal for those who crave peaceful country living without sacrificing convenience. Whether you're envisioning a cozy retreat, a sprawling family estate, or simply a quiet spot to enjoy Alberta's natural beauty, this property offers endless possibilities. Essential utilities are ready for youâ€"gas and electricity are available on-siteâ€"making it easier to bring your dream home to life. An irrigation ditch runs through the property, offering access to water for livestock or gardening, even though formal water rights are not attached. This is your chance to create a mountain-view haven, surrounded by natural beauty and endless outdoor adventure. With Waterton Lakes National Park so close, you'II enjoy hiking, fishing, and wildlife viewing practically in your backyard. This land is more than just propertyâ€"it's the foundation for your future.

## **Community Information**

Address Next To Highway 5 Near Mountain View

Subdivision NONE

City Cardston

County Cardston County

Province Alberta

Postal Code T0K 1N0