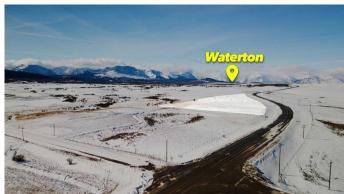

### \$275,000

0 Bedroom, 0.00 Bathroom, Land on 10.53 Acres

NONE, Cardston, Alberta

Welcome to your own slice of paradiseâ€"10.53 acres of residential land perfectly situated just outside of Mountain View, only 25 minutes from the breathtaking Waterton Lakes National Park. This property offers a rare blend of open prairie beauty and stunning mountain vistas, giving you the best of both worlds where the prairies meet the mountains. With a prime location and easy access to the highway, this lot is ideal for those who crave peaceful country living without sacrificing convenience. Whether you're envisioning a cozy retreat, a sprawling family estate, or simply a quiet spot to enjoy Alberta's natural beauty, this property offers endless possibilities. Essential utilities are ready for youâ€"gas and electricity are available on-siteâ€"making it easier to bring your dream home to life. An irrigation ditch runs through the property, offering access to water for livestock or gardening, even though formal water rights are not attached. This is your chance to create a mountain-view haven, surrounded by natural beauty and endless outdoor adventure. With Waterton Lakes National Park so close, you'II enjoy hiking, fishing, and wildlife viewing practically in your backyard. This land is more than just propertyâ€"it's the foundation for your future.

# **Community Information**

Address Next To Highway 5 Near Mountain View

Subdivision NONE

City Cardston

County Cardston County

Province Alberta

Postal Code T0K 1N0