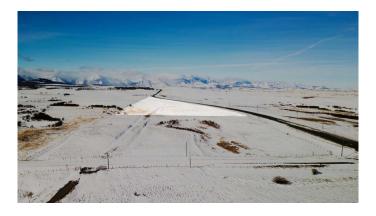

### \$275,000

0 Bedroom, 0.00 Bathroom, Land on 10.53 Acres

NONE, Cardston, Alberta

Welcome to your own slice of paradiseâ€"10.53 acres of residential land perfectly situated just outside of Mountain View, only 25 minutes from the breathtaking Waterton Lakes National Park. This property offers a rare blend of open prairie beauty and stunning mountain vistas, giving you the best of both worlds where the prairies meet the mountains. With a prime location and easy access to the highway, this lot is ideal for those who crave peaceful country living without sacrificing convenience. Whether you're envisioning a cozy retreat, a sprawling family estate, or simply a quiet spot to enjoy Alberta's natural beauty, this property offers endless possibilities. Essential utilities are ready for youâ€"gas and electricity are available on-siteâ€"making it easier to bring your dream home to life. An irrigation ditch runs through the property, offering access to water for livestock or gardening, even though formal water rights are not attached. This is your chance to create a mountain-view haven, surrounded by natural beauty and endless outdoor adventure. With Waterton Lakes National Park so close, you'II enjoy hiking, fishing, and wildlife viewing practically in your backyard. This land is more than just propertyâ€"it's the foundation for your future.