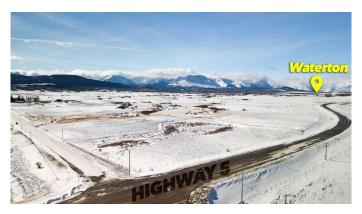

### \$275,000

0 Bedroom, 0.00 Bathroom, Land on 10.53 Acres

NONE, Cardston, Alberta

Welcome to your own slice of paradiseâ€"10.53 acres of residential land perfectly situated just outside of Mountain View, only 25 minutes from the breathtaking Waterton Lakes National Park. This property offers a rare blend of open prairie beauty and stunning mountain vistas, giving you the best of both worlds where the prairies meet the mountains. With a prime location and easy access to the highway, this lot is ideal for those who crave peaceful country living without sacrificing convenience. Whether you're envisioning a cozy retreat, a sprawling family estate, or simply a quiet spot to enjoy Alberta's natural beauty, this property offers endless possibilities. Essential utilities are ready for youâ€"gas and electricity are available on-siteâ€"making it easier to bring your dream home to life. An irrigation ditch runs through the property, offering access to water for livestock or gardening, even though formal water rights are not attached. This is your chance to create a mountain-view haven, surrounded by natural beauty and endless outdoor adventure. With Waterton Lakes National Park so close, you'II enjoy hiking, fishing, and wildlife viewing practically in your backyard. This land is more than just propertyâ€"it's the foundation for your future.

# **Community Information**

Address Next To Highway 5 Near Mountain View

Subdivision NONE

City Cardston

County Cardston County

Province Alberta

Postal Code T0K 1N0