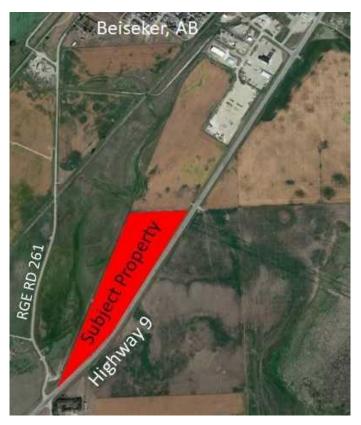

#### \$399,000

0 Bedroom, 0.00 Bathroom, Land on 31.38 Acres

NONE, Rural Rocky View County, Alberta

Attention Investors and developers...

Opportunity is knocking! This 31-acre parcel on Highway 9 in Beiseker with great development opportunity and over 3000 feet of Highway exposure in one of Alberta's main corridors at only 40 minutes to Calgary. Great development opportunity for country residential acreages, industrial, highway commercial, etc. New water well on property. Access is via the road approach on RGE RD 261. Don't miss out and call today details!

## **Community Information**

Address Nw-01-28-26-w4 / On Hwy 9

Subdivision NONE

City Rural Rocky View County

County Rocky View County

Province Alberta
Postal Code t0m 0m0