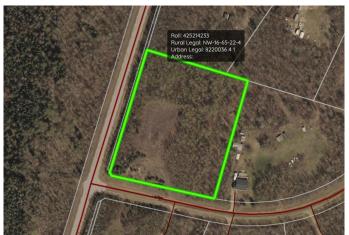

### **Community Information**

Address 1 652051 Range Road 224

Subdivision Century Estates\_CATH
City Rural Athabasca County

County Athabasca County

Province Alberta
Postal Code T9S 1P6