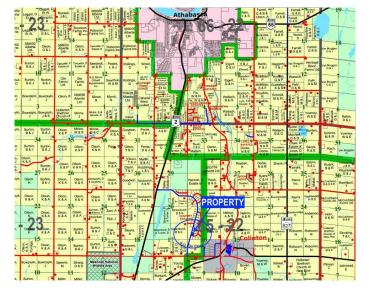

### **Community Information**

Address 1 652051 Range Road 224

Subdivision Century Estates\_CATH
City Rural Athabasca County

County Athabasca County

Province Alberta
Postal Code T9S 1P6