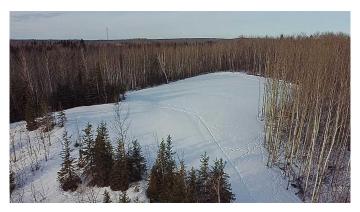

#### \$89,500

0 Bedroom, 0.00 Bathroom, Land on 3.81 Acres

Century Estates\_CATH, Rural Athabasca County, Alberta

Desirable location only a few minutes south of Athabasca with 3.18 acres. Lot is heavily treed and hilly with excellent drainage. Yard site has been recently cleared and is ready for development. Zoned Country Residential with no restrictive covenants to limit your development options. Close proximity to over 1400 acres of crown land. Fibre internet, natural gas and power run along the property line.