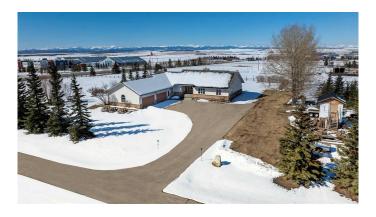

The existing spacious 3,000+ sq. ft. BUNGALOW offers immediate rental income potential, featuring large living areas, two wood-burning fireplaces, a 750 sq. ft. deck with MOUNTAIN VIEWS, and an oversized 4-CAR GARAGE. The partially developed basement with a bathroom rough-in provides additional flexibility for customization or added value. Additionally, the 4-acre lot offers space for a hobby farm, with zoning that allows for up to two horses, making it a great option for those looking to enjoy COUNTRY LIVING while benefiting from FUTURE

### **Amenities**

Parking Quad or More Attached