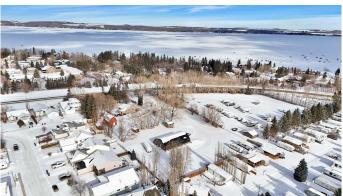

#### \$1,600,000

0 Bedroom, 0.00 Bathroom, Land on 2.46 Acres

NONE, Sylvan Lake, Alberta

Perfectly located off of Lakeshore Drive - 2.46 acres of DEVELOPMENT LAND! The purpose of the Future Designation zoning is to reserve land for future subdivision. There is currently an older home and large quonset on the property. This is an ideal location for a future residential development.

### **Community Information**

Address 5801 Lakeshore Drive

Subdivision NONE

City Sylvan Lake

County Red Deer County

Province Alberta
Postal Code T4S 1T9

**Exterior** 

Lot Description Level, See Remarks