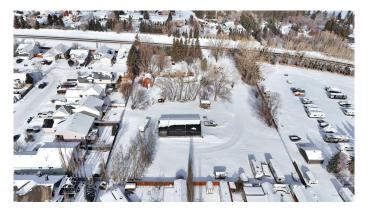

#### \$1,600,000

0 Bedroom, 0.00 Bathroom, Land on 2.46 Acres

NONE, Sylvan Lake, Alberta

Perfectly located off of Lakeshore Drive - 2.46 acres of DEVELOPMENT LAND! The purpose of the Future Designation zoning is to reserve land for future subdivision. There is currently an older home and large quonset on the property. This is an ideal location for a future residential development.

### **Community Information**

Address 5801 Lakeshore Drive

Subdivision NONE

City Sylvan Lake

County Red Deer County

Province Alberta
Postal Code T4S 1T9

**Exterior** 

Lot Description Level, See Remarks