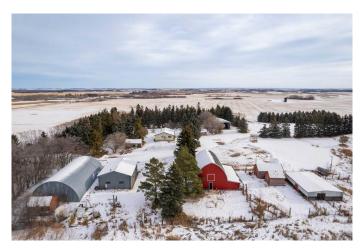

# \$599,900

4 Bedroom, 2.00 Bathroom, 1,200 sqft Residential on 32.71 Acres

NONE, Rural, Saskatchewan

32 acres 5 mins from Lloydminster paved to the driveway with a mature yard. This beautiful acreage has a 1,200 sq ft house with 3 bedrooms up and 1 down bright open kitchen and large living room. The house is heated with propane has A/C and a cistern, and there is a well on the property that feeds to the livestock water bowls, water could hooked up to the house. Outside is tinned hip roof barn with 9 stalls, tack room, and a loft. fenced and cross fenced for livestocked, with plenty of pasture. 28x45 pole shed with dirt floor 35x80 quonset with concrete floor and a 30x40 detached garage with concrete floor, there are some grain bins, other sheds and shelters. Great little farm.