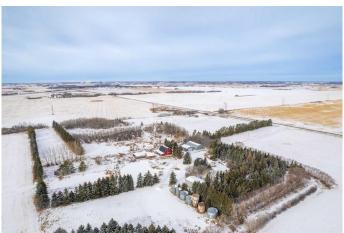

# \$599,900

4 Bedroom, 2.00 Bathroom, 1,200 sqft Residential on 32.71 Acres

NONE, Rural, Saskatchewan

32 acres 5 mins from Lloydminster paved to the driveway with a mature yard. This beautiful acreage has a 1,200 sq ft house with 3 bedrooms up and 1 down bright open kitchen and large living room. The house is heated with propane has A/C and a cistern, and there is a well on the property that feeds to the livestock water bowls, water could hooked up to the house. Outside is tinned hip roof barn with 9 stalls, tack room, and a loft. fenced and cross fenced for livestocked, with plenty of pasture. 28x45 pole shed with dirt floor 35x80 quonset with concrete floor and a 30x40 detached garage with concrete floor, there are some grain bins, other sheds and shelters. Great little farm.