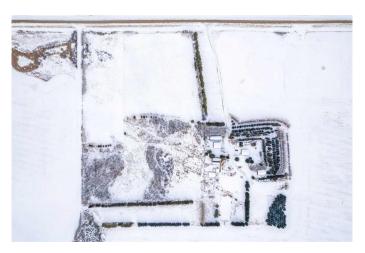

# \$599,900

4 Bedroom, 2.00 Bathroom, 1,200 sqft Residential on 32.71 Acres

NONE, Rural, Saskatchewan

32 acres 5 mins from Lloydminster paved to the driveway with a mature yard. This beautiful acreage has a 1,200 sq ft house with 3 bedrooms up and 1 down bright open kitchen and large living room. The house is heated with propane has A/C and a cistern, and there is a well on the property that feeds to the livestock water bowls, water could hooked up to the house. Outside is tinned hip roof barn with 9 stalls, tack room, and a loft. fenced and cross fenced for livestocked, with plenty of pasture. 28x45 pole shed with dirt floor 35x80 quonset with concrete floor and a 30x40 detached garage with concrete floor, there are some grain bins, other sheds and shelters. Great little farm.