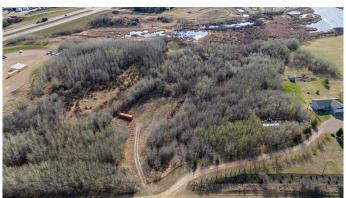

### \$210,000

0 Bedroom, 0.00 Bathroom, Land on 8.18 Acres

NONE, Rural Vermilion River, County of, Alberta

Make your move and build your dream home here! Set conveniently just off of Highway 16 on Range Road 25 there is very limited travel on gravel in order to access the land. You will find 8.18 acres of private, natural bush Country Residential land within minutes of the City and close proximity to the Village of Kitscoty. The potential driveway area has had a load of gravel poured. The Seller relays that the East side of the property houses a beaver lodge at times as well as a hill for tobogganing options. The sea-can on site is negotiable. Buy land – they're not making it anymore!