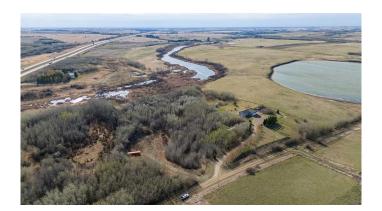

### \$210,000

0 Bedroom, 0.00 Bathroom, Land on 8.18 Acres

NONE, Rural Vermilion River, County of, Alberta

Make your move and build your dream home here! Set conveniently just off of Highway 16 on Range Road 25 there is very limited travel on gravel in order to access the land. You will find 8.18 acres of private, natural bush Country Residential land within minutes of the City and close proximity to the Village of Kitscoty. The potential driveway area has had a load of gravel poured. The Seller relays that the East side of the property houses a beaver lodge at times as well as a hill for tobogganing options. The sea-can on site is negotiable. Buy land – they're not making it anymore!