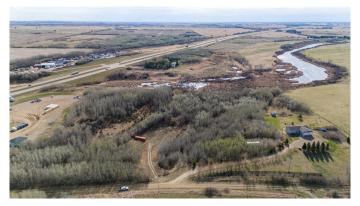

### \$210,000

0 Bedroom, 0.00 Bathroom, Land on 8.18 Acres

NONE, Rural Vermilion River, County of, Alberta

Make your move and build your dream home here! Set conveniently just off of Highway 16 on Range Road 25 there is very limited travel on gravel in order to access the land. You will find 8.18 acres of private, natural bush Country Residential land within minutes of the City and close proximity to the Village of Kitscoty. The potential driveway area has had a load of gravel poured. The Seller relays that the East side of the property houses a beaver lodge at times as well as a hill for tobogganing options. The sea-can on site is negotiable. Buy land – they're not making it anymore!