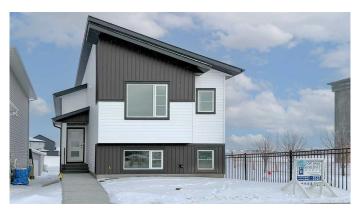

# \$499,000 - 6 Memorial Parkway Sw, Rural Red Deer County

MLS® #A2194369

### \$499,000

3 Bedroom, 2.00 Bathroom, 1,174 sqft Residential on 0.08 Acres

Liberty Landing, Rural Red Deer County, Alberta

Rare to find this Bungalow/ Bilevel Home siding onto the Park with three bedrooms up, the lower level comes with rough in plumbing, large windows and the walk out door to grade all which allow the Lower Development bedrooms, family room, play room or many other uses with this wide open space. Located in the Family friendly Community of Liberty Landing with Parks Playgrounds and pathways all ready and minutes from major shopping such as Costco and Employment Opportunities with in walking distance.

#### **Essential Information**

MLS® # A2194369 Price \$499,000

Bedrooms 3
Bathrooms 2.00
Full Baths 2

Square Footage 1,174
Acres 0.08
Year Built 2023

Type Residential
Sub-Type Detached
Style Bi-Level

Active