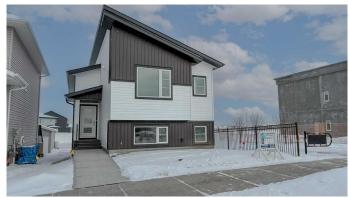

# \$499,000 - 6 Memorial Parkway Sw, Rural Red Deer County

MLS® #A2194369

### \$499,000

3 Bedroom, 2.00 Bathroom, 1,174 sqft Residential on 0.08 Acres

Liberty Landing, Rural Red Deer County, Alberta

Rare to find this Bungalow/ Bilevel Home siding onto the Park with three bedrooms up, the lower level comes with rough in plumbing, large windows and the walk out door to grade all which allow the Lower Development bedrooms, family room, play room or many other uses with this wide open space. Located in the Family friendly Community of Liberty Landing with Parks Playgrounds and pathways all ready and minutes from major shopping such as Costco and Employment Opportunities with in walking distance.

#### **Essential Information**

MLS® # A2194369 Price \$499,000

Bedrooms 3
Bathrooms 2.00
Full Baths 2

Square Footage 1,174
Acres 0.08
Year Built 2023

Type Residential
Sub-Type Detached
Style Bi-Level

Active