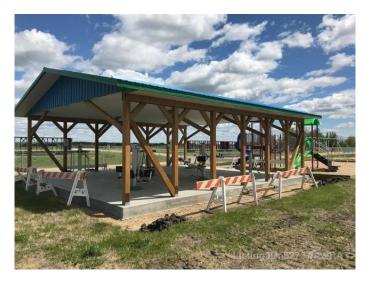

### \$14,900

0 Bedroom, 0.00 Bathroom, Land on 0.21 Acres

NONE, Mayerthorpe, Alberta

Build on a new street with a park out your front window! These lots are priced great and offer a well thought out new development in Mayerthorpe. The Park Avenue Playground and Outdoor Fitness Facility is just across the street - such an amazing addition to the value of the lot. This street is zoned for new homes only and there is plenty of room for a garage.