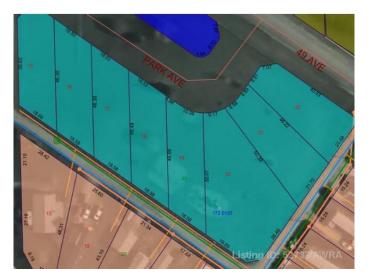

### \$14,900

0 Bedroom, 0.00 Bathroom, Land on 0.21 Acres

NONE, Mayerthorpe, Alberta

Build on a new street with a park out your front window! These lots are priced great and offer a well thought out new development in Mayerthorpe. The Park Avenue Playground and Outdoor Fitness Facility is just across the street - such an amazing addition to the value of the lot. This street is zoned for new homes only and there is plenty of room for a garage.

#### **Community Information**

Address 7 Park Ave (48 Ave)

Subdivision NONE

City Mayerthorpe

County Lac Ste. Anne County

Province Alberta
Postal Code T0E 1N0