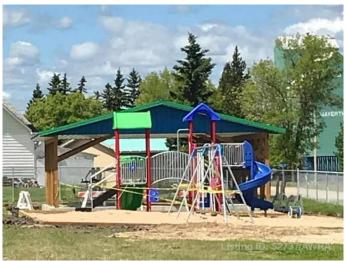

### \$14,900

0 Bedroom, 0.00 Bathroom, Land on 0.21 Acres

NONE, Mayerthorpe, Alberta

Build on a new street with a park out your front window! These lots are priced great and offer a well thought out new development in Mayerthorpe. The Park Avenue Playground and Outdoor Fitness Facility is just across the street - such an amazing addition to the value of the lot. This street is zoned for new homes only and there is plenty of room for a garage.