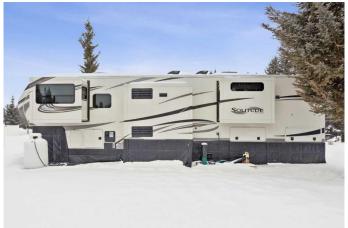

On the property is a stunning 2021 Grand Design Solitude 380FL 42' fifth wheel, in

immaculate condition, featuring a custom insulated skirt (available for purchase separately from this listing and is not included in the list price). This beautifully maintained RV has only been hauled to and from Woody's RV for service, making it ready for immediate use. Additional inclusions are a storage shed and a charming gazebo, perfect for relaxing or entertaining guests.