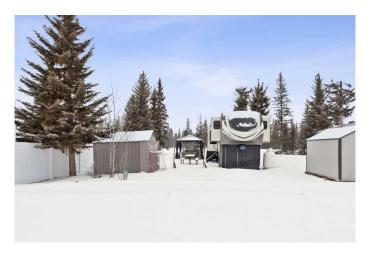

On the property is a stunning 2021 Grand Design Solitude 380FL 42' fifth wheel, in

immaculate condition, featuring a custom insulated skirt (available for purchase separately from this listing and is not included in the list price). This beautifully maintained RV has only been hauled to and from Woody's RV for service, making it ready for immediate use. Additional inclusions are a storage shed and a charming gazebo, perfect for relaxing or entertaining guests.