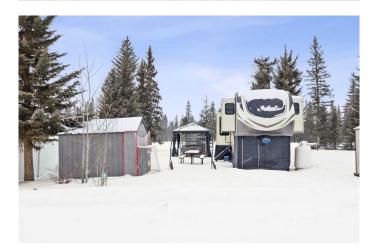

On the property is a stunning 2021 Grand Design Solitude 380FL 42' fifth wheel, in

immaculate condition, featuring a custom insulated skirt (available for purchase separately from this listing and is not included in the list price). This beautifully maintained RV has only been hauled to and from Woody's RV for service, making it ready for immediate use. Additional inclusions are a storage shed and a charming gazebo, perfect for relaxing or entertaining guests.