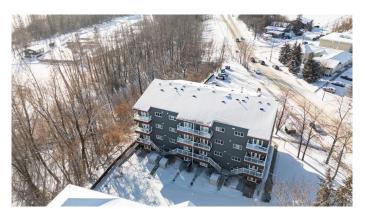

# \$117,000 - 304, 5519 Kerry Wood Drive, Red Deer

MLS® #A2193360

## \$117,000

1 Bedroom, 1.00 Bathroom, 588 sqft Residential on 0.00 Acres

Riverside Meadows, Red Deer, Alberta

This stylish one-bedroom condo boasts a sleek Euro-inspired design and is perfectly situated near bike trails, public transit, and the scenic Bower Ponds. Enjoy stunning sunrise and sunset views right from your home. The condo also features the convenience of in-suite laundry and includes assigned parking for added ease. Whether you love outdoor activities or simply appreciate beautiful surroundings, this condo offers a perfect balance of modern comfort and natural beauty. Condo Fees are all-inclusive with the exception of electricity, TV & internet.

#### **Exterior**

Exterior Features Balcony
Construction Vinyl Siding