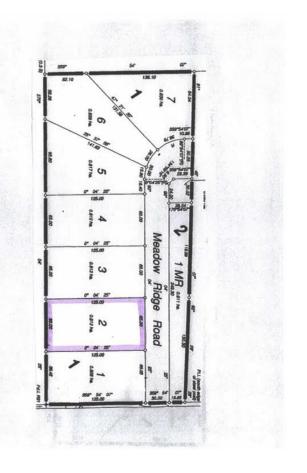

### \$74,900

0 Bedroom, 0.00 Bathroom, Land on 2.01 Acres

NONE, Rural Wainwright No. 61, M.D. of, Alberta

Welcome to Meadowlark Estates, a brand-new acreage community offering 7 spacious lots, each measuring 2 acres. Located less than 10 minutes north of Wainwright, these properties provide the perfect blend of peaceful country living with the convenience of nearby town amenities. Enjoy paved roads right to your driveway and soak in the beautiful unobstructed countryside views from your future dream home. Whether you're looking to build a family haven or a private retreat, these lots offer endless possibilitiesâ€"all at an affordable price. Don't miss your chance to secure a piece of this serene community. Build your dream home in Meadowlark Estates today!