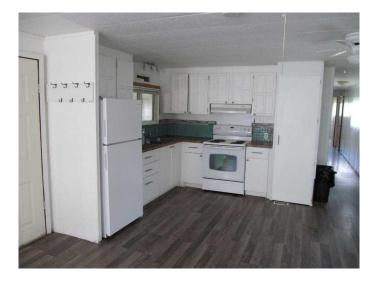

## \$34,000

2 Bedroom, 1.00 Bathroom, 908 sqft Mobile on 0.00 Acres

NONE, Beaverlodge, Alberta

A comfortable 2 bedroom, 1 bath updated mobile on a rented Lot. Updates over the last few years include a new furnace, hot water heater, bottom cupboards and counter tops, and toilet. The flooring is mostly laminate throughout. Home now features a 10 x 24 roughed in addition. If you are looking for an inexpensive place to live this is a viable property. There is a small shed for your lawn mower. Have a look at this unit.

#### **Amenities**

Parking Spaces 2

Parking Pad, Off Street

Interior

Appliances Dryer, Electric Stove, Refrigerator, Washer

Heating Forced Air, Natural Gas

**Exterior** 

Roof Metal