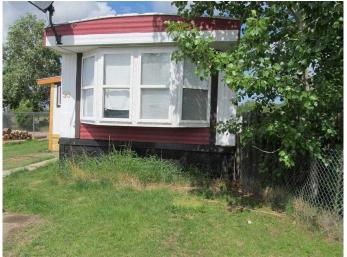

## \$34,000

2 Bedroom, 1.00 Bathroom, 908 sqft Mobile on 0.00 Acres

NONE, Beaverlodge, Alberta

A comfortable 2 bedroom, 1 bath updated mobile on a rented Lot. Updates over the last few years include a new furnace, hot water heater, bottom cupboards and counter tops, and toilet. The flooring is mostly laminate throughout. Home now features a 10 x 24 roughed in addition. If you are looking for an inexpensive place to live this is a viable property. There is a small shed for your lawn mower. Have a look at this unit.

Construction Wood Frame, Aluminum Siding