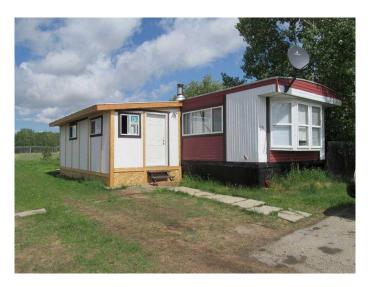

## \$34,000

2 Bedroom, 1.00 Bathroom, 908 sqft Mobile on 0.00 Acres

NONE, Beaverlodge, Alberta

A comfortable 2 bedroom, 1 bath updated mobile on a rented Lot. Updates over the last few years include a new furnace, hot water heater, bottom cupboards and counter tops, and toilet. The flooring is mostly laminate throughout. Home now features a 10 x 24 roughed in addition. If you are looking for an inexpensive place to live this is a viable property. There is a small shed for your lawn mower. Have a look at this unit.

Built in 1983

Year Built 1983

Type Mobile

Sub-Type Mobile

Style Single Wide Mobile Home

Status Active

Construction Wood Frame, Aluminum Siding