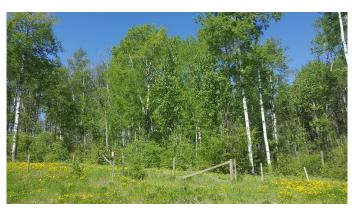

### \$79,000

0 Bedroom, 0.00 Bathroom, Land on 7.90 Acres

NONE, Rural Northern Lights, County of, Alberta

Nicely treed acreage approximately 12.5 miles north on Weberville Road (HWY 743) only minutes from Peace River. Property backs onto grazing lease and is partially fenced. Asking \$79,000 plus GST if applicable. Call today for further information and directions to this property.

## Exterior

Lot Description Treed, Subdivided