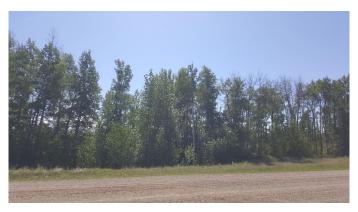

#### \$160,000

0 Bedroom, 0.00 Bathroom, Land on 20.06 Acres

NONE, Rural Northern Lights, County of, Alberta

Large bare acreage on Weberville Road. This 20.06 acre parcel of land is approximately 12 miles north on the Weberville Road and is only 3 miles off pavement. 10 of the 20 acres is in tame hay and the land is very productive. Only minutes to Peace River. You still have time to buy this lot and start building this year. Asking \$160,000 plus GST if applicable. Call your favourite REALTOR® to view this property.