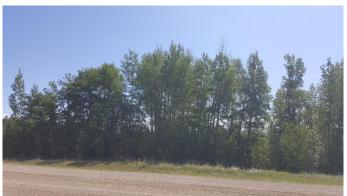

#### \$160,000

0 Bedroom, 0.00 Bathroom, Land on 20.06 Acres

NONE, Rural Northern Lights, County of, Alberta

Large bare acreage on Weberville Road. This 20.06 acre parcel of land is approximately 12 miles north on the Weberville Road and is only 3 miles off pavement. 10 of the 20 acres is in tame hay and the land is very productive. Only minutes to Peace River. You still have time to buy this lot and start building this year. Asking \$160,000 plus GST if applicable. Call your favourite REALTOR® to view this property.