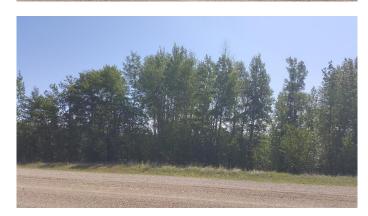

#### \$160,000

0 Bedroom, 0.00 Bathroom, Land on 20.06 Acres

NONE, Rural Northern Lights, County of, Alberta

Large bare acreage on Weberville Road. This 20.06 acre parcel of land is approximately 12 miles north on the Weberville Road and is only 3 miles off pavement. 10 of the 20 acres is in tame hay and the land is very productive. Only minutes to Peace River. You still have time to buy this lot and start building this year. Asking \$160,000 plus GST if applicable. Call your favourite REALTOR® to view this property.