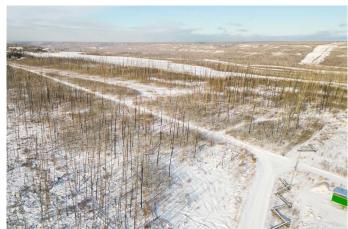

# \$1,500,000 - 0 Community Lane, Saprae Creek

MLS® #A2192338

\$1,500,000

0 Bedroom, 0.00 Bathroom, Land on 70.67 Acres

Saprae Creek Estates, Saprae Creek, Alberta

OWN THIS 70.67-ACRE PRIVATE PIECE OF PARADISE BACKING THE GOLF COURSE IN SAPRAE CREEK. This parcel of land represents the only opportunity in the Fort McMurray area to develop a huge lot or subdivide into up to as many as 33 lots. The scarcity of this type of lot availability provides a rare opportunity for the country residential lifestyle you have been waiting for. This massive lot is nestled in a secluded and private country residential setting where residents relish the calm in the close-knit hamlet of Saprae Creek. It is guiet by design and a location with a robust and active outdoor lifestyle. Saprae Creek is home to many recreational attractions, including Vista Ridge, a popular all-season recreation facility that offers skiing, snowboarding, downhill tubing, a wild play element park, mountain biking and quadding trails in the summer. Points West Trails is nearby, available for non-motorized and motorized recreational sports, including hiking, biking and cross-country skiing. The residents of Saprae Creek enjoy a playground, an Olympic-sized outdoor skating rink, a baseball diamond with bleachers, a volleyball court and basketball nets. Rotary Links Golf Course offers an 18-hole, LeFurber-designed, Links Style Course open to the public. More Saprae Creek activities include extensive snowmobile trails; nearby Clearwater Horse Club, and many special interest and sporting groups where neighbours come together to participate in yoga classes, family movie nights

#### **Exterior**

Lot Description Backs on to Park/Green Space, Cul-De-Sac, Few Trees, Private, See

Remarks, Close to Clubhouse, Greenbelt, Near Golf Course, Near Ski

Hill