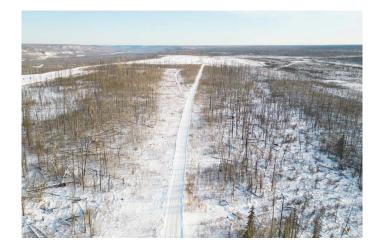

# \$1,500,000 - 0 Community Lane, Saprae Creek

MLS® #A2192338

\$1,500,000

0 Bedroom, 0.00 Bathroom, Land on 70.67 Acres

Saprae Creek Estates, Saprae Creek, Alberta

OWN THIS 70.67-ACRE PRIVATE PIECE OF PARADISE BACKING THE GOLF COURSE IN SAPRAE CREEK. This parcel of land represents the only opportunity in the Fort McMurray area to develop a huge lot or subdivide into up to as many as 33 lots. The scarcity of this type of lot availability provides a rare opportunity for the country residential lifestyle you have been waiting for. This massive lot is nestled in a secluded and private country residential setting where residents relish the calm in the close-knit hamlet of Saprae Creek. It is guiet by design and a location with a robust and active outdoor lifestyle. Saprae Creek is home to many recreational attractions, including Vista Ridge, a popular all-season recreation facility that offers skiing, snowboarding, downhill tubing, a wild play element park, mountain biking and quadding trails in the summer. Points West Trails is nearby, available for non-motorized and motorized recreational sports, including hiking, biking and cross-country skiing. The residents of Saprae Creek enjoy a playground, an Olympic-sized outdoor skating rink, a baseball diamond with bleachers, a volleyball court and basketball nets. Rotary Links Golf Course offers an 18-hole, LeFurber-designed, Links Style Course open to the public. More Saprae Creek activities include extensive snowmobile trails; nearby Clearwater Horse Club, and many special interest and sporting groups where neighbours come together to participate in yoga classes, family movie nights

#### **Exterior**

Lot Description Backs on to Park/Green Space, Cul-De-Sac, Few Trees, Private, See

Remarks, Close to Clubhouse, Greenbelt, Near Golf Course, Near Ski

Hill