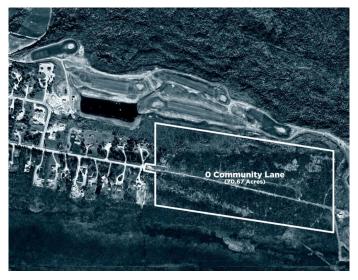

# \$1,500,000 - 0 Community Lane, Saprae Creek

MLS® #A2192338

\$1,500,000

0 Bedroom, 0.00 Bathroom, Land on 70.67 Acres

Saprae Creek Estates, Saprae Creek, Alberta

OWN THIS 70.67-ACRE PRIVATE PIECE OF PARADISE BACKING THE GOLF COURSE IN SAPRAE CREEK. This parcel of land represents the only opportunity in the Fort McMurray area to develop a huge lot or subdivide into up to as many as 33 lots. The scarcity of this type of lot availability provides a rare opportunity for the country residential lifestyle you have been waiting for. This massive lot is nestled in a secluded and private country residential setting where residents relish the calm in the close-knit hamlet of Saprae Creek. It is guiet by design and a location with a robust and active outdoor lifestyle. Saprae Creek is home to many recreational attractions, including Vista Ridge, a popular all-season recreation facility that offers skiing, snowboarding, downhill tubing, a wild play element park, mountain biking and quadding trails in the summer. Points West Trails is nearby, available for non-motorized and motorized recreational sports, including hiking, biking and cross-country skiing. The residents of Saprae Creek enjoy a playground, an Olympic-sized outdoor skating rink, a baseball diamond with bleachers, a volleyball court and basketball nets. Rotary Links Golf Course offers an 18-hole, LeFurber-designed, Links Style Course open to the public. More Saprae Creek activities include extensive snowmobile trails; nearby Clearwater Horse Club, and many special interest and sporting groups where neighbours come together to participate in yoga classes, family movie nights

## **Community Information**

Address 0 Community Lane
Subdivision Saprae Creek Estates

City Saprae Creek
County Wood Buffalo

Province Alberta
Postal Code T9H 5B4