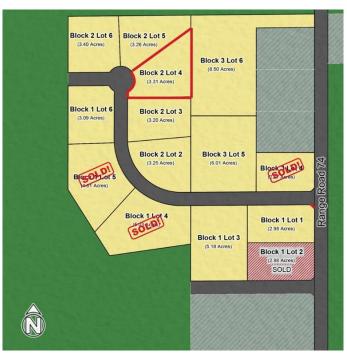

#### \$239,900

0 Bedroom, 0.00 Bathroom, Land on 3.31 Acres

NONE, Rural Grande Prairie No. 1, County of, Alberta

Welcome to Grandview Heights! Located 12 minutes West of Grande Prairie, the Grandview Heights acreage subdivision offers fully paved internal roads leading to beautiful, treed lots ranging in size from 2.57 acres to 8.50 acres. Choose your lot, your house plan, and your builder! Lot 4 Block 2 is 3.31 acres, it features a mix of trees and offers some beautiful buildsites and is serviced with water and power/gas to the lot line! List price does not include applicable GST. For more information about Grandview Heights or to walk this lot contact your favorite Real Estate Professional today!