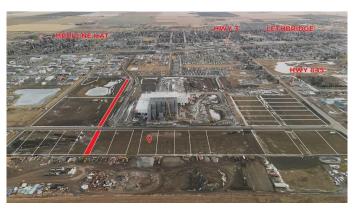

## \$333,720

0 Bedroom, 0.00 Bathroom, Land on 1.08 Acres

NONE, Coaldale, Alberta

Position your business for success with this 1.08 (+/-) acre Industry -zoned lot, located within Coaldale's expanding industrial corridor. Situated in the 845 Development Industrial Subdivision, this prime commercial opportunity offers flexible lot sizes ranging from 1 to 8 acres, providing scalable solutions for a variety of commercial and industrial operations.

The development features direct access from Highway 845, a highly traveled route in the area that connects to Alberta Highway 3 which is a major transportation passageway for logistics, material transport, and industrial supply chains. This strategic location enhances connectivity and accessibility for businesses requiring efficient transportation solutions.

Over the past few years, Coaldale has evolved into a business hub with an impressive growth rate, supported by numerous commercial ventures. One of the most significant developments is the NewCold facility project, which is attracting more industry to the community. Coaldale also benefits from the new Malloy Landing residential subdivision, the state-of-the-art Shift Community Recreation Centre, and a growing number of commercial and industrial enterprises. With cost-effective commercial & industrial land, a competitive commercial property tax rate, and attractive incentives, Coaldale presents a compelling opportunity for business relocation, expansion, and investment. Secure