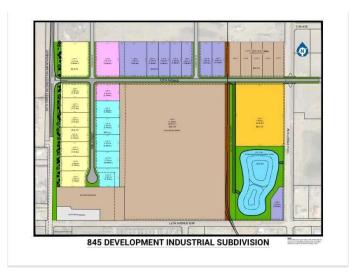

## \$333,720

0 Bedroom, 0.00 Bathroom, Land on 1.08 Acres

NONE, Coaldale, Alberta

Position your business for success with this 1.08 (+/-) acre Industry -zoned lot, located within Coaldale's expanding industrial corridor. Situated in the 845 Development Industrial Subdivision, this prime commercial opportunity offers flexible lot sizes ranging from 1 to 8 acres, providing scalable solutions for a variety of commercial and industrial operations.

#### **Additional Information**

Date Listed February 3rd, 2025

Days on Market 77

Zoning I - Industry