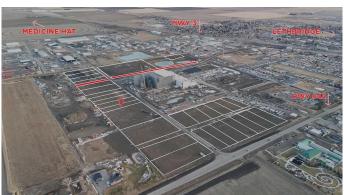

# \$333,720

0 Bedroom, 0.00 Bathroom, Land on 1.08 Acres

NONE, Coaldale, Alberta

Position your business for success with this 1.08 (+/-) acre Industry -zoned lot, located within Coaldale's expanding industrial corridor. Situated in the 845 Development Industrial Subdivision, this prime commercial opportunity offers flexible lot sizes ranging from 1 to 8 acres, providing scalable solutions for a variety of commercial and industrial operations.

The development features direct access from Highway 845, a highly traveled route in the area that connects to Alberta Highway 3 which is a major transportation passageway for logistics, material transport, and industrial supply chains. This strategic location enhances connectivity and accessibility for businesses requiring efficient transportation solutions.