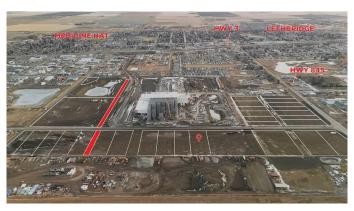

# \$333,720

0 Bedroom, 0.00 Bathroom, Land on 1.08 Acres

NONE, Coaldale, Alberta

Position your business for success with this 1.08 (+/-) acre Industry -zoned lot, located within Coaldale's expanding industrial corridor. Situated in the 845 Development Industrial Subdivision, this prime commercial opportunity offers flexible lot sizes ranging from 1 to 8 acres, providing scalable solutions for a variety of commercial and industrial operations.

The development features direct access from Highway 845, a highly traveled route in the area that connects to Alberta Highway 3 which is a major transportation passageway for logistics, material transport, and industrial supply chains. This strategic location enhances connectivity and accessibility for businesses requiring efficient transportation solutions.