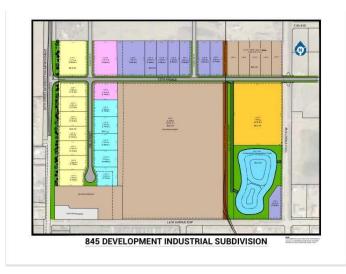

# \$333,720

0 Bedroom, 0.00 Bathroom, Land on 1.08 Acres

NONE, Coaldale, Alberta

Position your business for success with this 1.08 (+/-) acre Industry -zoned lot, located within Coaldale's expanding industrial corridor. Situated in the 845 Development Industrial Subdivision, this prime commercial opportunity offers flexible lot sizes ranging from 1 to 8 acres, providing scalable solutions for a variety of commercial and industrial operations.