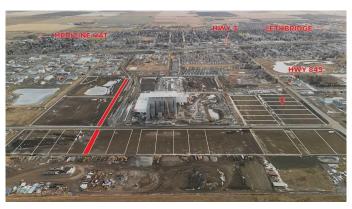

## \$428,270

0 Bedroom, 0.00 Bathroom, Land on 1.13 Acres

NONE, Coaldale, Alberta

Position your business for success with this 1.13 (+/-) acre Highway Commercial-zoned lot, located within Coaldale's expanding industrial corridor. Situated in the 845 Development Industrial Subdivision, this prime commercial opportunity offers flexible lot sizes ranging from 1 to 8 acres, providing scalable solutions for a variety of commercial and industrial operations.

The development features direct access from Highway 845, a highly traveled route in the area that connects to Alberta Highway 3 which is a major transportation passageway for logistics, material transport, and industrial supply chains. This strategic location enhances connectivity and accessibility for businesses requiring efficient transportation solutions.

Over the past few years, Coaldale has evolved into a business hub with an impressive growth rate, supported by numerous commercial ventures. One of the most significant developments is the NewCold facility project, which is attracting more industry to the community. Coaldale also benefits from the new Malloy Landing residential subdivision, the state-of-the-art Shift Community Recreation Centre, and a growing number of commercial and industrial enterprises. With cost-effective commercial & industrial land, a competitive commercial property tax rate, and attractive incentives, Coaldale presents a compelling opportunity for business relocation, expansion, and investment. Secure