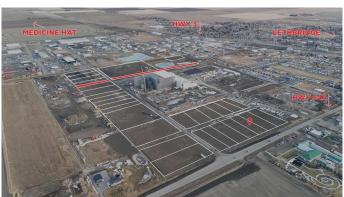

## \$428,270

0 Bedroom, 0.00 Bathroom, Land on 1.13 Acres

NONE, Coaldale, Alberta

Position your business for success with this 1.13 (+/-) acre Highway Commercial-zoned lot, located within Coaldale's expanding industrial corridor. Situated in the 845 Development Industrial Subdivision, this prime commercial opportunity offers flexible lot sizes ranging from 1 to 8 acres, providing scalable solutions for a variety of commercial and industrial operations.

The development features direct access from Highway 845, a highly traveled route in the area that connects to Alberta Highway 3 which is a major transportation passageway for logistics, material transport, and industrial supply chains. This strategic location enhances connectivity and accessibility for businesses requiring efficient transportation solutions.

Over the past few years, Coaldale has evolved into a business hub with an impressive growth rate, supported by numerous commercial ventures. One of the most significant developments is the NewCold facility project, which is attracting more industry to the community. Coaldale also benefits from the new Malloy Landing residential subdivision, the state-of-the-art Shift Community Recreation Centre, and a growing number of commercial and industrial enterprises. With cost-effective commercial & industrial land, a competitive commercial property tax rate, and attractive incentives, Coaldale presents a compelling opportunity for business relocation, expansion, and investment. Secure