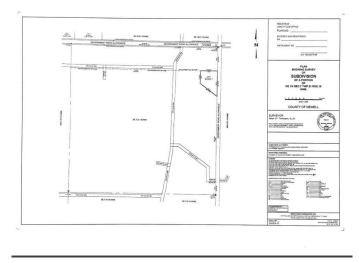

#### \$99,900

0 Bedroom, 0.00 Bathroom, Land on 2.38 Acres

NONE, Rural Newell, County of, Alberta

YOUR CORNER OF PARADISE! Have you been watching the market for an acreage building parcel with good access, an attractive year round view, privacy & utilities close by? Maybe you need a getaway from the city & a quiet, private place to park your RV or build a base camp for hunting in the County of Newell? Your patience has paid off. Just 7 minutes to Rosemary, on well maintained roads nearly all on pavement. Power, natural gas, & regional water are all in close proximity. \$7000 Household water connection fee to EID has been paid which will deliver irrigation water for seasonal use to your property once are are connected to the system. Nearby residences have water wells or regional water for year round household use. Potential for walk-out home design with desirable elevation changes on parcel. The world is your oyster to build your dream shop, have boat & RV storage, garden & some critters. This parcel is quiet & private with 1 nearby residential neighbour to the North. Subdivision has been approved & is in process for registration with Alberta Land Titles. Please consult County of Newell Land Use Bylaw for permitted & discretionary uses of Residential Rural zoned land. Along with purchase of land, Seller would consider long term lease of additional land for pasture, dug out access, garden space & more. Don't miss this, we aren't making more land!