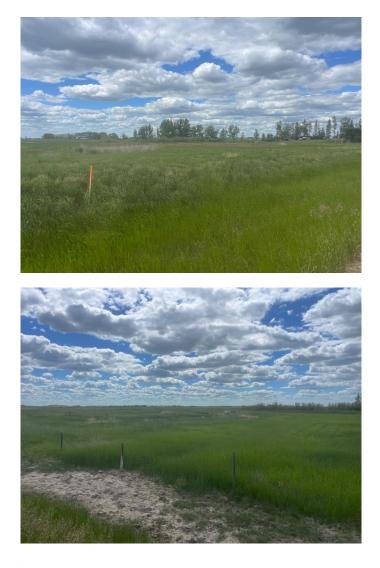

#### \$99,900

0 Bedroom, 0.00 Bathroom, Land on 2.38 Acres

NONE, Rural Newell, County of, Alberta

YOUR CORNER OF PARADISE! Have you been watching the market for an acreage building parcel with good access, an attractive year round view, privacy & utilities close by? Maybe you need a getaway from the city & a quiet, private place to park your RV or build a base camp for hunting in the County of Newell? Your patience has paid off. Just 7 minutes to Rosemary, on well maintained roads nearly all on pavement. Power, natural gas, & regional water are all in close proximity. \$7000 Household water connection fee to EID has been paid which will deliver irrigation water for seasonal use to your property once are are connected to the system. Nearby residences have water wells or regional water for year round household use. Potential for walk-out home design with desirable elevation changes on parcel. The world is your oyster to build your dream shop, have boat & RV storage, garden & some critters. This parcel is quiet & private with 1 nearby residential neighbour to the North. Subdivision has been approved & is in process for registration with Alberta Land Titles. Please consult County of Newell Land Use Bylaw for permitted & discretionary uses of Residential Rural zoned land. Along with purchase of land, Seller would consider long term lease of additional land for pasture, dug out access, garden space & more. Don't miss this, we aren't making more land!