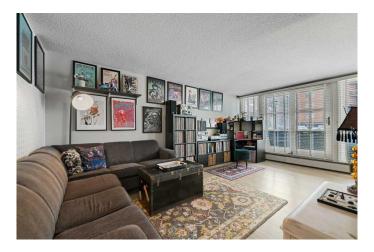

# \$245,000

1 Bedroom, 1.00 Bathroom, 622 sqft Residential on 0.00 Acres

Beltline, Calgary, Alberta

Welcome to Centro 733, where urban living meets modern comfort. This bright and inviting 1-bedroom, 1-bathroom suite is ideally positioned on the south side of the building, offering abundant natural light throughout the day. Although situated on the first floor, the unit is elevated above grade, providing both privacy and security. Step inside to discover newer laminate flooring that flows seamlessly through the spacious living area, perfect for relaxing or setting up your home office. The open-concept layout includes a dedicated dining area complete with a wall of built-in cabinets and a sleek granite buffet counter for additional storage and style. The modern kitchen features granite countertops, stainless steel appliances, and ample cabinetry to inspire your inner chef. Enjoy fresh air and morning coffee on your private balcony, accessed via large patio doors from the living room. The primary bedroom offers generous closet space, while the main bathroom boasts a luxurious soaker tub with granite accents. Convenience is key with in-suite laundry (washer included) and an additional storage locker. The unit also comes with an assigned parking stall, providing secure and convenient parking. The condo fees include unit electricity, adding value and simplicity to your monthly expenses. The building welcomes you with a cozy and inviting lobby that features comfortable seating for your guests. For cycling enthusiasts, there is convenient bike storage located on the main floor. Stay active