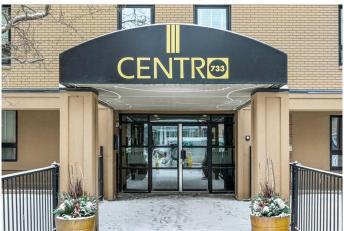

# \$245,000

1 Bedroom, 1.00 Bathroom, 622 sqft Residential on 0.00 Acres

Beltline, Calgary, Alberta

Welcome to Centro 733, where urban living meets modern comfort. This bright and inviting 1-bedroom, 1-bathroom suite is ideally positioned on the south side of the building, offering abundant natural light throughout the day. Although situated on the first floor, the unit is elevated above grade, providing both privacy and security. Step inside to discover newer laminate flooring that flows seamlessly through the spacious living area, perfect for relaxing or setting up your home office. The open-concept layout includes a dedicated dining area complete with a wall of built-in cabinets and a sleek granite buffet counter for additional storage and style. The modern kitchen features granite countertops, stainless steel appliances, and ample cabinetry to inspire your inner chef. Enjoy fresh air and morning coffee on your private balcony, accessed via large patio doors from the living room. The primary bedroom offers generous closet space, while the main bathroom boasts a luxurious soaker tub with granite accents. Convenience is key with in-suite laundry (washer included) and an additional storage locker. The unit also comes with an assigned parking stall, providing secure and convenient parking. The condo fees include unit electricity, adding value and simplicity to your monthly expenses. The building welcomes you with a cozy and inviting lobby that features comfortable seating for your guests. For cycling enthusiasts, there is convenient bike storage located on the main floor. Stay active