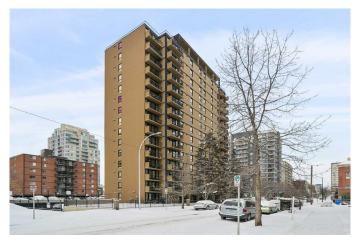

# \$245,000 - 102, 733 14 Avenue Sw, Calgary

MLS® #A2191475

# \$245,000

1 Bedroom, 1.00 Bathroom, 622 sqft Residential on 0.00 Acres

Beltline, Calgary, Alberta

Welcome to Centro 733, where urban living meets modern comfort. This bright and inviting 1-bedroom, 1-bathroom suite is ideally positioned on the south side of the building, offering abundant natural light throughout the day. Although situated on the first floor, the unit is elevated above grade, providing both privacy and security. Step inside to discover newer laminate flooring that flows seamlessly through the spacious living area, perfect for relaxing or setting up your home office. The open-concept layout includes a dedicated dining area complete with a wall of built-in cabinets and a sleek granite buffet counter for additional storage and style. The modern kitchen features granite countertops, stainless steel appliances, and ample cabinetry to inspire your inner chef. Enjoy fresh air and morning coffee on your private balcony, accessed via large patio doors from the living room. The primary bedroom offers generous closet space, while the main bathroom boasts a luxurious soaker tub with granite accents. Convenience is key with in-suite laundry (washer included) and an additional storage locker. The unit also comes with an assigned parking stall, providing secure and convenient parking. The condo fees include unit electricity, adding value and simplicity to your monthly expenses. The building welcomes you with a cozy and inviting lobby that features comfortable seating for your guests. For cycling enthusiasts, there is convenient bike storage located on the main floor. Stay active

# of Stories 11