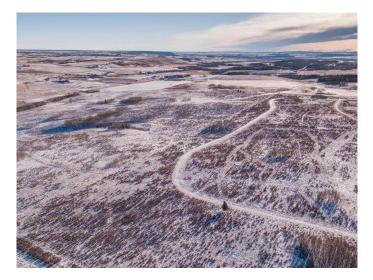

## \$2,800,000

0 Bedroom, 0.00 Bathroom, Land on 149.10 Acres

NONE, Rural Rocky View County, Alberta

Incredible scenic 149.10 acrears of land. There is also an adjoining 1/4 section of land that can be purchased in conjunction with this one. Potentially 1/2 section of land only minutes from Cochrane off of Horse Creek Road. Rolling hills, lush greens and groups of trees cover the land. Suitable for grazing/agriculture now or as an investment/development. The last water test yielded an amazing 60 GPM. Nearby subdivisions have smaller 4 acre parcel rural residential homes. The potential and opportunities are endless.