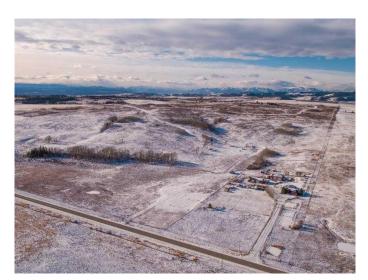

## \$2,800,000

0 Bedroom, 0.00 Bathroom, Land on 149.10 Acres

NONE, Rural Rocky View County, Alberta

Incredible scenic 149.10 acrears of land. There is also an adjoining 1/4 section of land that can be purchased in conjunction with this one. Potentially 1/2 section of land only minutes from Cochrane off of Horse Creek Road. Rolling hills, lush greens and groups of trees cover the land. Suitable for grazing/agriculture now or as an investment/development. The last water test yielded an amazing 60 GPM. Nearby subdivisions have smaller 4 acre parcel rural residential homes. The potential and opportunities are endless.