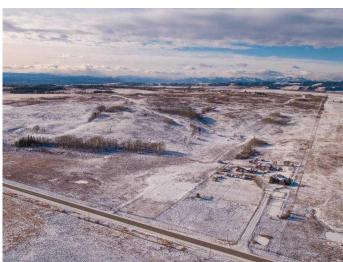

## \$2,800,000

0 Bedroom, 0.00 Bathroom, Land on 149.10 Acres

NONE, Rural Rocky View County, Alberta

Incredible scenic 149.10 acrears of land. There is also an adjoining 1/4 section of land that can be purchased in conjunction with this one. Potentially 1/2 section of land only minutes from Cochrane off of Horse Creek Road. Rolling hills, lush greens and groups of trees cover the land. Suitable for grazing/agriculture now or as an investment/development. The last water test yielded an amazing 60 GPM. Nearby subdivisions have smaller 4 acre parcel rural residential homes. The potential and opportunities are endless.