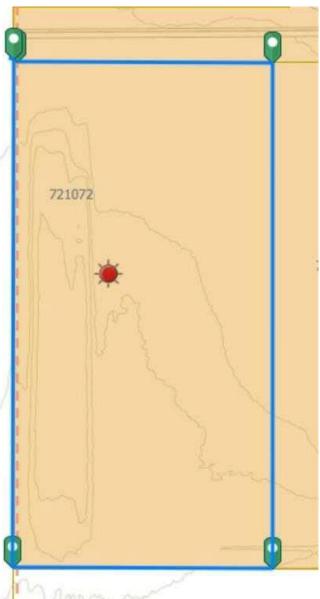

## \$799,900

0 Bedroom, 0.00 Bathroom, Land on 9.64 Acres

Crossroads South, Rural Grande Prairie No. 1, County of, Alberta

9.64 Acres - vacant land in Crossroads South, Zoned RM-2

# **Community Information**

| Address     | 721072 Range Road 53          |
|-------------|-------------------------------|
| Subdivision | Crossroads South              |
| City        | Rural Grande Prairie No. 1, C |
| County      | Grande Prairie No. 1, County  |
| Province    | Alberta                       |
| Postal Code | T8X0N5                        |