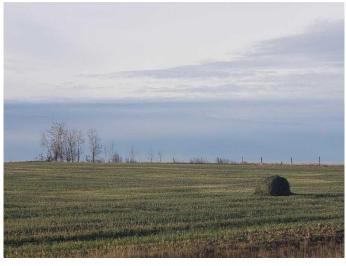

## \$799,900

0 Bedroom, 0.00 Bathroom, Land on 9.64 Acres

Crossroads South, Rural Grande Prairie No. 1, County of, Alberta

9.64 Acres - vacant land in Crossroads South, Zoned RM-2

# **Community Information**

| Address     | 721072 Range Road 53          |
|-------------|-------------------------------|
| Subdivision | Crossroads South              |
| City        | Rural Grande Prairie No. 1, C |
| County      | Grande Prairie No. 1, County  |
| Province    | Alberta                       |
| Postal Code | T8X0N5                        |