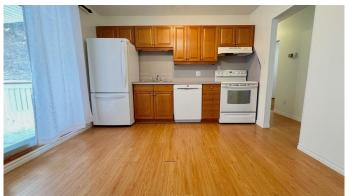

# \$195,000

3 Bedroom, 1.00 Bathroom, 984 sqft Residential on 0.14 Acres

Hanna, Hanna, Alberta

This 3 bedroom bungalow features eat in kitchen, renovated main bath, covered deck for morning coffees or evening BBQ's, unfinished basement lets you create your own space. Fenced yard for your fur babies and children, great garage with plenty of space for the handyman. Lots of parking and room for your RV.

#### Interior

Interior Features No Smoking Home, Sump Pump(s)

Appliances Dishwasher, Electric Stove, Refrigerator, Washer/Dryer

Heating Forced Air

Cooling None
Has Basement Yes

Basement Full, Unfinished