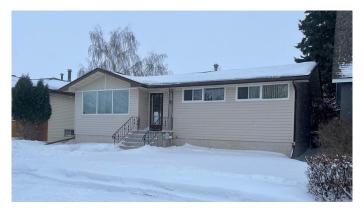

# \$195,000 - 213 4th Avenue E, Hanna

MLS® #A2190338

# \$195,000

3 Bedroom, 1.00 Bathroom, 984 sqft Residential on 0.14 Acres

Hanna, Hanna, Alberta

This 3 bedroom bungalow features eat in kitchen, renovated main bath, covered deck for morning coffees or evening BBQ's, unfinished basement lets you create your own space. Fenced yard for your fur babies and children, great garage with plenty of space for the handyman. Lots of parking and room for your RV.

## **Essential Information**

MLS® # A2190338 Price \$195,000

Bedrooms 3
Bathrooms 1.00
Full Baths 1

Square Footage 984 Acres 0.14

Year Built 1959

Type Residential Sub-Type Detached

Style Bungalow

Status Active