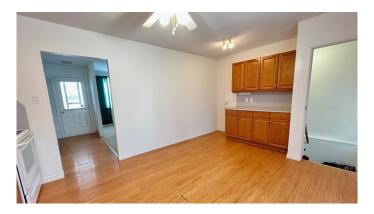

# \$195,000

3 Bedroom, 1.00 Bathroom, 984 sqft Residential on 0.14 Acres

Hanna, Hanna, Alberta

This 3 bedroom bungalow features eat in kitchen, renovated main bath, covered deck for morning coffees or evening BBQ's, unfinished basement lets you create your own space. Fenced yard for your fur babies and children, great garage with plenty of space for the handyman. Lots of parking and room for your RV.