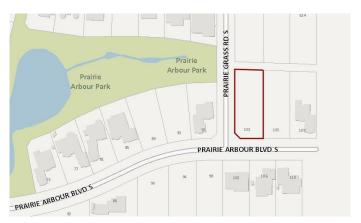

## \$329,000

0 Bedroom, 0.00 Bathroom, Land on 0.41 Acres

Arbour Ridge, Lethbridge, Alberta

Welcome to Prairie Arbour Estates! This community is the premier destination for estate living in south Lethbridge and serves as the benchmark for upscale developments in southern Alberta. Prairie Arbour Estates boasts unrivaled views of Sixmile Coulee and easy access to walking trails and the spectacular Prairie Arbour Park. This 0.41 acre lot sits on a quiet corner with a rear pathway and quick access across the street to the community park and playground. Comparative market value for a lot of this size and location makes this property a tremendously valuable investment.

### **Exterior**

Lot Description Level, Near Shopping Center, Street Lighting, Corner Lot