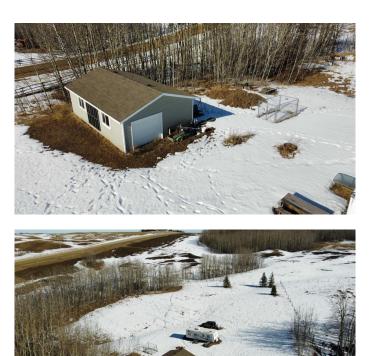

# \$240,900

0 Bedroom, 0.00 Bathroom, Land on 3.96 Acres

Heartland Country Estates, Rural Ponoka County, Alberta

Are you ready? Discover 3.96 acres of prime land in the highly sought-after Gull Lake area, just a short stroll from the lake and convenient dock access. Immerse yourself in the stunning lake views and enjoy the serene natural surroundings within the Heartland Country Estates subdivision. This property is located near Raymond Shores and Meridian Beach, nearby town and cities is within 25 minutes drive like Lacombe and Ponoka. Included is a spacious 20x30 garage, a capped deep well, and electricity ready at the property line, everything you need to start building your dream retreat!