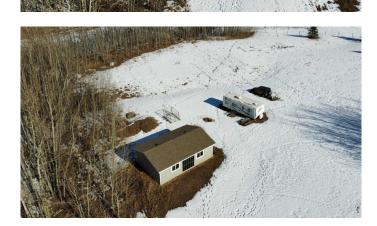

# \$240,900

0 Bedroom, 0.00 Bathroom, Land on 3.96 Acres

Heartland Country Estates, Rural Ponoka County, Alberta

Are you ready? Discover 3.96 acres of prime land in the highly sought-after Gull Lake area, just a short stroll from the lake and convenient dock access. Immerse yourself in the stunning lake views and enjoy the serene natural surroundings within the Heartland Country Estates subdivision. This property is located near Raymond Shores and Meridian Beach, nearby town and cities is within 25 minutes drive like Lacombe and Ponoka. Included is a spacious 20x30 garage, a capped deep well, and electricity ready at the property line, everything you need to start building your dream retreat!